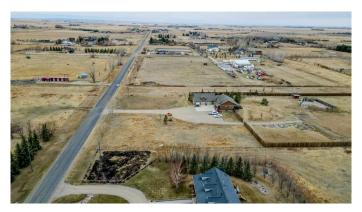

#### \$150,000

0 Bedroom, 0.00 Bathroom, Land on 0.45 Acres

NONE, Raymond, Alberta

Located on the edge of the town of Raymond, just 20 minutes from Lethbridge, this incredible lot is ready for your next home building project! At almost a half acre, with the back already fenced, and surrounded by fantastic neighbours, this lot offers you a hobby farm feel without all the mowing and outdoor chores that comes with an actual acreage! Don't miss out on your opportunity to build in such a picturesque spot!