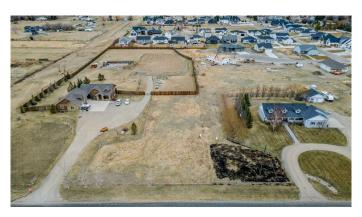

#### \$150,000

0 Bedroom, 0.00 Bathroom, Land on 0.45 Acres

NONE, Raymond, Alberta

Located on the edge of the town of Raymond, just 20 minutes from Lethbridge, this incredible lot is ready for your next home building project! At almost a half acre, with the back already fenced, and surrounded by fantastic neighbours, this lot offers you a hobby farm feel without all the mowing and outdoor chores that comes with an actual acreage! Don't miss out on your opportunity to build in such a picturesque spot!