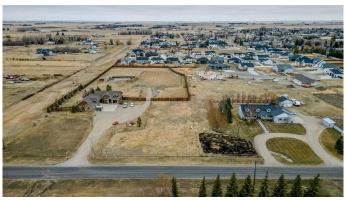

#### \$150,000

0 Bedroom, 0.00 Bathroom, Land on 0.45 Acres

NONE, Raymond, Alberta

Located on the edge of the town of Raymond, just 20 minutes from Lethbridge, this incredible lot is ready for your next home building project! At almost a half acre, with the back already fenced, and surrounded by fantastic neighbours, this lot offers you a hobby farm feel without all the mowing and outdoor chores that comes with an actual acreage! Don't miss out on your opportunity to build in such a picturesque spot!