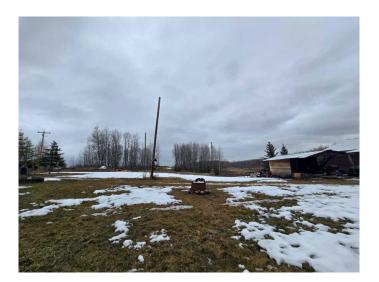

### \$850,000

4 Bedroom, 2.00 Bathroom, 4,416 sqft Residential on 158.70 Acres

Buck Creek, Buck Creek, Alberta

\* All showings must be accompanied by a realtor\* Appointments required. check out this 158.70 Acre land with a 4 bed 2 bathroom home, some parts of land just cleared, others are hay fields and pasture. The house is custom bult with a carport attached, and has so much potential. Auto waters, and creek running through. Your Oasis awaits!!

#### **Exterior**

Exterior Features Fire Pit, Private Yard

Lot Description Gentle Sloping, Meadow, No Neighbours Behind, Pasture

Roof Metal
Construction Mixed

Foundation Piling(s), Poured Concrete