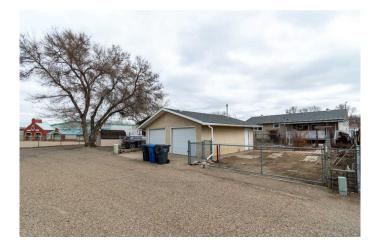

Outside, enjoy a beautifully landscaped yard featuring lush perennial gardens, a large pond secured with safety fencing for peace of mindâ€"and plenty of room for outdoor fun. The property includes secure RV parking and a heated double detached garage, perfect for winter mornings or extra workspace.

# Amenities

| Parking Spaces                  | 4                                                                                                                   |  |
|---------------------------------|---------------------------------------------------------------------------------------------------------------------|--|
| Parking                         | Double Garage Detached, Driveway, Heated Garage, Off Street, RV Access/Parking                                      |  |
| # of Garages                    | 2                                                                                                                   |  |
| Interior                        |                                                                                                                     |  |
| Interior Features<br>Appliances | Open Floorplan, Pantry, Storage, Vinyl Windows<br>Dishwasher, Electric Stove, Microwave, Refrigerator, Washer/Dryer |  |
| rippilarieee                    | Biointacher, Electric Cleve, Micromate, Reingerater, Waener, Bryer                                                  |  |