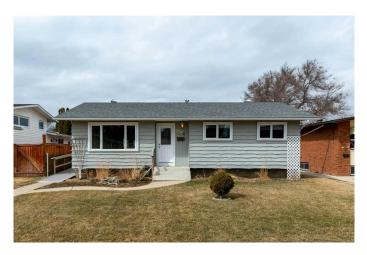

#### \$338,000

5 Bedroom, 2.00 Bathroom, 1,003 sqft Residential on 0.14 Acres

Crestwood-Norwood, Medicine Hat, Alberta

This well-maintained bungalow is the perfect place to call home, offering a spacious and functional layout designed for comfortable living.

Step inside to a warm and inviting open-concept living area, perfect for entertaining or relaxing with loved ones. The kitchen features a convenient pantry, updated vinyl plank flooring, and ample counter space for meal prep. Three well-sized bedrooms provide room for the whole family, while a four-piece bathroom completes the main level.

Built in 1973