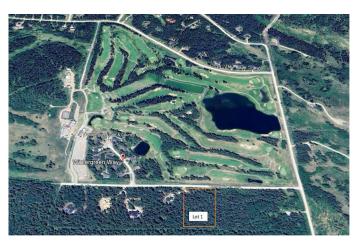

## \$565,000

0 Bedroom, 0.00 Bathroom, Land on 3.87 Acres

NONE, Rural Rocky View County, Alberta

This beautiful, treed lot overlooks the gorgeous rolling greens of Wintergreen golf course. Come build the home you've always imagined; surrounded by nature, yet only 5 minutes from charming Bragg Creek and 25 minutes from city limits. This 3.87 acre lot has it all-privacy, paved access, a drilled well, and is close to the many recreational possibilities offered by West Bragg Creek and Kananaskis. The current owners have enhanced the land, adding a driveway, improving the well, and clearing many of the trees. Custom building plans are available for purchase. Come and picture the possibilities!

**Exterior** 

Lot Description Other, Private, See Remarks, Near Golf Course, Gentle Sloping, Interior

Lot, Many Trees, Near Shopping Center, Paved, Rectangular Lot,

Secluded