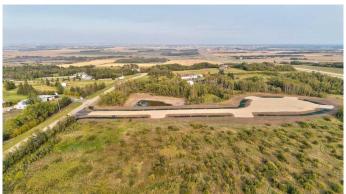

### \$219,000

0 Bedroom, 0.00 Bathroom, Land on 2.74 Acres

Richmond Hill Estates., Rural Grande Prairie No. 1, County of, Alberta

Brand new development in Richmond Hill Estates! Minutes away from Grande Prairie. This community is a sought afterlocation where families have settled for years for the convenience of location as well as the stunning views both East and West. Buy a lot,Design your Plan, Connect with a Builder and make your dreams come true. Lots range of light tree cover and partially open, developingmade easy. Need help designing,drawing, or coordinating we can help connect you to the right people. Have your agent reach out to ustoday and book your showing to explore your future yard.