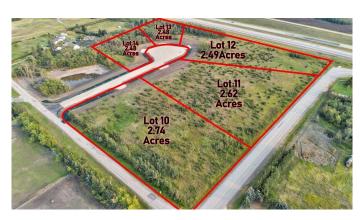

### \$219,000

0 Bedroom, 0.00 Bathroom, Land on 2.74 Acres

Richmond Hill Estates., Rural Grande Prairie No. 1, County of, Alberta

Brand new development in Richmond Hill Estates! Minutes away from Grande Prairie. This community is a sought afterlocation where families have settled for years for the convenience of location as well as the stunning views both East and West. Buy a lot,Design your Plan, Connect with a Builder and make your dreams come true. Lots range of light tree cover and partially open, developingmade easy. Need help designing,drawing, or coordinating we can help connect you to the right people. Have your agent reach out to ustoday and book your showing to explore your future yard.

#### **Essential Information**

MLS® # A2206395 Price \$219,000

Bathrooms 0.00
Acres 2.74
Type Land

Sub-Type Residential Land

Status Active