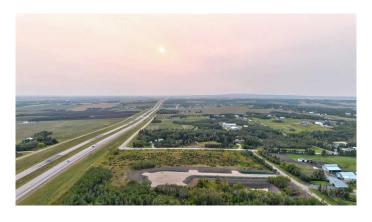

### \$219,000

0 Bedroom, 0.00 Bathroom, Land on 2.74 Acres

Richmond Hill Estates., Rural Grande Prairie No. 1, County of, Alberta

Brand new development in Richmond Hill Estates! Minutes away from Grande Prairie. This community is a sought afterlocation where families have settled for years for the convenience of location as well as the stunning views both East and West. Buy a lot,Design your Plan, Connect with a Builder and make your dreams come true. Lots range of light tree cover and partially open, developingmade easy. Need help designing,drawing, or coordinating we can help connect you to the right people. Have your agent reach out to ustoday and book your showing to explore your future yard.