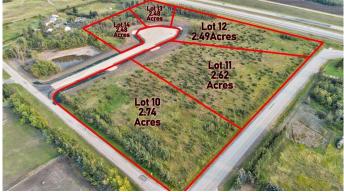

## \$219,000

0 Bedroom, 0.00 Bathroom, Land on 2.62 Acres

Richmond Hill Estates., Rural Grande Prairie No. 1, County of, Alberta

Brand new development in Richmond Hill Estates! Minutes away from Grande Prairie. This community is a sought afterlocation where families have settled for years for the convenience of location as well as the stunning views both East and West. Buy a lot,Design your Plan, Connect with a Builder and make your dreams come true. Lots range of light tree cover and partially open, developingmade easy. Need help designing,drawing, or coordinating we can help connect you to the right people. Have your agent reach out to ustoday and book your showing to explore your future yard.

### **Essential Information**

| MLS® #    | A2206399         |
|-----------|------------------|
| Price     | \$219,000        |
| Bathrooms | 0.00             |
| Acres     | 2.62             |
| Туре      | Land             |
| Sub-Type  | Residential Land |
| Status    | Active           |