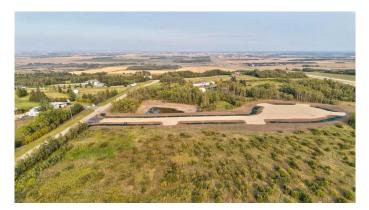

## \$219,000

0 Bedroom, 0.00 Bathroom, Land on 2.62 Acres

Richmond Hill Estates., Rural Grande Prairie No. 1, County of, Alberta

Brand new development in Richmond Hill Estates! Minutes away from Grande Prairie. This community is a sought afterlocation where families have settled for years for the convenience of location as well as the stunning views both East and West. Buy a lot,Design your Plan, Connect with a Builder and make your dreams come true. Lots range of light tree cover and partially open, developingmade easy. Need help designing,drawing, or coordinating we can help connect you to the right people. Have your agent reach out to ustoday and book your showing to explore your future yard.