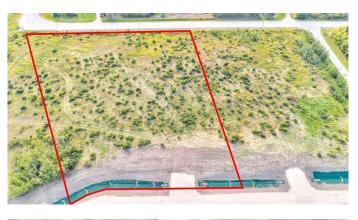

## \$219,000

0 Bedroom, 0.00 Bathroom, Land on 2.62 Acres

Richmond Hill Estates., Rural Grande Prairie No. 1, County of, Alberta

Brand new development in Richmond Hill Estates! Minutes away from Grande Prairie. This community is a sought afterlocation where families have settled for years for the convenience of location as well as the stunning views both East and West. Buy a lot,Design your Plan, Connect with a Builder and make your dreams come true. Lots range of light tree cover and partially open, developingmade easy. Need help designing,drawing, or coordinating we can help connect you to the right people. Have your agent reach out to ustoday and book your showing to explore your future yard.