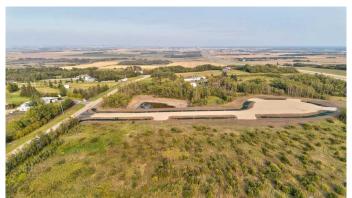

#### \$229,000

0 Bedroom, 0.00 Bathroom, Land on 2.49 Acres

Richmond Hill Estates., Rural Grande Prairie No. 1, County of, Alberta

Brand new development in Richmond Hill Estates! Minutes away from Grande Prairie. This community is a sought afterlocation where families have settled for years for the convenience of location as well as the stunning views both East and West. Buy a lot,Design your Plan, Connect with a Builder and make your dreams come true. Lots range of light tree cover and partially open, developingmade easy. Need help designing, drawing, or coordinating we can help connect you to the right people. Have your agent reach out to ustoday and book your showing to explore your future yard.