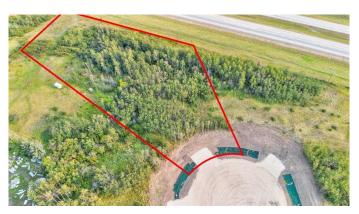

#### \$229,000

0 Bedroom, 0.00 Bathroom, Land on 2.49 Acres

Richmond Hill Estates., Rural Grande Prairie No. 1, County of, Alberta

Brand new development in Richmond Hill Estates! Minutes away from Grande Prairie. This community is a sought afterlocation where families have settled for years for the convenience of location as well as the stunning views both East and West. Buy a lot,Design your Plan, Connect with a Builder and make your dreams come true. Lots range of light tree cover and partially open, developingmade easy. Need help designing, drawing, or coordinating we can help connect you to the right people. Have your agent reach out to ustoday and book your showing to explore your future yard.