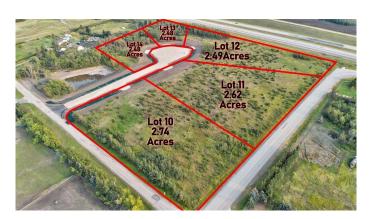

#### \$229,000

0 Bedroom, 0.00 Bathroom, Land on 2.49 Acres

Richmond Hill Estates., Rural Grande Prairie No. 1, County of, Alberta

Brand new development in Richmond Hill Estates! Minutes away from Grande Prairie. This community is a sought afterlocation where families have settled for years for the convenience of location as well as the stunning views both East and West. Buy a lot,Design your Plan, Connect with a Builder and make your dreams come true. Lots range of light tree cover and partially open, developingmade easy. Need help designing, drawing, or coordinating we can help connect you to the right people. Have your agent reach out to ustoday and book your showing to explore your future yard.

MLS® # A2206423 Price \$229,000

Bathrooms 0.00 Acres 2.49 Type Land

Sub-Type Residential Land

Status Active