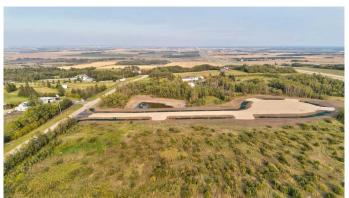

#### \$229,000

0 Bedroom, 0.00 Bathroom, Land on 2.49 Acres

Richmond Hill Estates., Rural Grande Prairie No. 1, County of, Alberta

Brand new development in Richmond Hill Estates! Minutes away from Grande Prairie. This community is a sought afterlocation where families have settled for years for the convenience of location as well as the stunning views both East and West. Buy a lot,Design your Plan, Connect with a Builder and make your dreams come true. Lots range of light tree cover and partially open, developingmade easy. Need help designing, drawing, or coordinating we can help connect you to the right people. Have your agent reach out to ustoday and book your showing to explore your future yard.