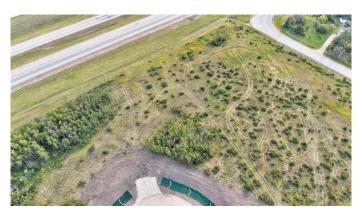

#### \$229,000

0 Bedroom, 0.00 Bathroom, Land on 2.49 Acres

Richmond Hill Estates., Rural Grande Prairie No. 1, County of, Alberta

Brand new development in Richmond Hill Estates! Minutes away from Grande Prairie. This community is a sought afterlocation where families have settled for years for the convenience of location as well as the stunning views both East and West. Buy a lot,Design your Plan, Connect with a Builder and make your dreams come true. Lots range of light tree cover and partially open, developingmade easy. Need help designing, drawing, or coordinating we can help connect you to the right people. Have your agent reach out to ustoday and book your showing to explore your future yard.