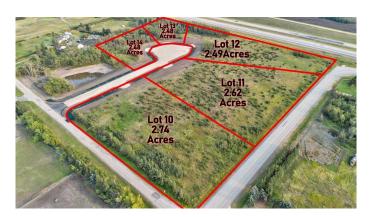

#### \$229,000

0 Bedroom, 0.00 Bathroom, Land on 2.49 Acres

Richmond Hill Estates., Rural Grande Prairie No. 1, County of, Alberta

Brand new development in Richmond Hill Estates! Minutes away from Grande Prairie. This community is a sought afterlocation where families have settled for years for the convenience of location as well as the stunning views both East and West. Buy a lot,Design your Plan, Connect with a Builder and make your dreams come true. Lots range of light tree cover and partially open, developingmade easy. Need help designing, drawing, or coordinating we can help connect you to the right people. Have your agent reach out to ustoday and book your showing to explore your future yard.

## **Community Information**

Address 14, 701413 Range Road 72

Subdivision Richmond Hill Estates.

City Rural Grande Prairie No. 1, County of

County Grande Prairie No. 1, County of

Province Alberta
Postal Code T8W5J6