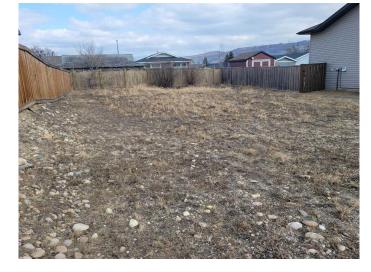

### \$45,000

0 Bedroom, 0.00 Bathroom, Land on 0.14 Acres

Shaftesbury Estates, Peace River, Alberta

Great rectangular lot in a quiet cul-de-sac of Shaftesbury Estates is ready for your dream home! The utilities are at the property line and it's aready fenced in the back.

### Exterior

Lot Description Rectangular Lot, Cleared