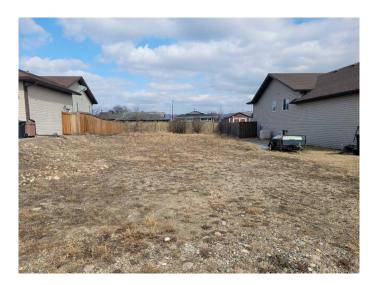

### \$45,000

0 Bedroom, 0.00 Bathroom, Land on 0.14 Acres

Shaftesbury Estates, Peace River, Alberta

Great rectangular lot in a quiet cul-de-sac of Shaftesbury Estates is ready for your dream home! The utilities are at the property line and it's aready fenced in the back.

### Exterior

Lot Description Rectangular Lot, Cleared