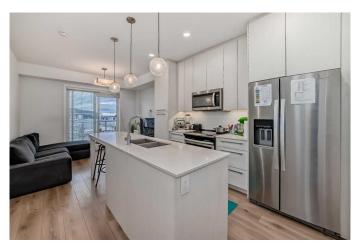

## \$304,900

2 Bedroom, 2.00 Bathroom, 672 sqft Residential on 0.00 Acres

Cornerstone., Calgary, Alberta

Welcome to your beautifully maintained two-bedroom, two-bathroom condo! Perfect location in Cornerstone close to schools, shopping, gyms, restaurants and excellent access to Stoney Trail, and Deerfoot Trail. This open and bright unit is on the top floor. The complex includes a Fitness Center and party/rec room available. Featuring a well thought out, open floor plan that maximizes space and natural light with a west facing balcony perfect for relaxing with your morning coffee. Titled underground parking and a titled storage locker included for additional space. This condo presents a perfect opportunity for those seeking comfort, style, and a prime location. Schedule your viewing today and discover your new home!

#### **Essential Information**

MLS® # A2206545 Price \$304,900

Bedrooms 2
Bathrooms 2.00

Battiloonis 2.0

Full Baths 2

Square Footage 672

Year Built 2021

Type Residential Sub-Type Apartment

#### Interior

Interior Features Kitchen Island, No Animal Home, No Smoking Home

Appliances Dishwasher, Dryer, Electric Stove, Garage Control(s), Microwave Hood

Fan, Refrigerator, Washer

Heating Baseboard

Cooling None