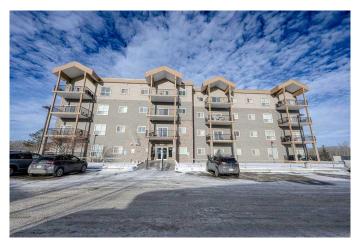

# \$185,000 - 305, 9229 Lakeland Drive, Grande Prairie

MLS® #A2206570

# \$185,000

2 Bedroom, 2.00 Bathroom, 731 sqft Residential on 0.00 Acres

Lakeland., Grande Prairie, Alberta

Charming and recently updated 2 bed, 2 bath condo on the third floor with peaceful views to the north. Owner occupied with brand new appliances, modern plank flooring and fresh paint will set this unit apart from others. Primary suite with full ensuite bathroom and good closet space, large living area with natural light leading to balcony with natural gas line for BBQ, also featuring in-suite laundry & storage room. The property includes one titled parking stall and currently offers a leased 2nd stall. Situated opposite Maude Clifford School, it's close to a convenience store, eateries, and amenities in the Crystal Lake area. Pet-friendly and backed by a well-managed condo association. A great option as a maintenance free way to achieve home ownership or good potential as an investment.