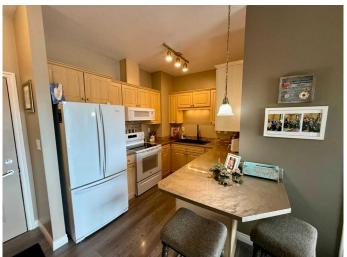

# \$185,000

2 Bedroom, 2.00 Bathroom, 731 sqft Residential on 0.00 Acres

Lakeland., Grande Prairie, Alberta

Charming and recently updated 2 bed, 2 bath condo on the third floor with peaceful views to the north. Owner occupied with brand new appliances, modern plank flooring and fresh paint will set this unit apart from others. Primary suite with full ensuite bathroom and good closet space, large living area with natural light leading to balcony with natural gas line for BBQ, also featuring in-suite laundry & storage room. The property includes one titled parking stall and currently offers a leased 2nd stall. Situated opposite Maude Clifford School, it's close to a convenience store, eateries, and amenities in the Crystal Lake area. Pet-friendly and backed by a well-managed condo association. A great option as a maintenance free way to achieve home ownership or good potential as an investment.

### Interior

Interior Features Laminate Counters

Appliances Dishwasher, Electric Stove, Refrigerator, Washer/Dryer

Heating Forced Air

Cooling None