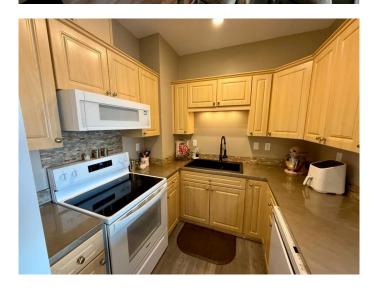

# \$185,000

2 Bedroom, 2.00 Bathroom, 731 sqft Residential on 0.00 Acres

Lakeland., Grande Prairie, Alberta

Charming and recently updated 2 bed, 2 bath condo on the third floor with peaceful views to the north. Owner occupied with brand new appliances, modern plank flooring and fresh paint will set this unit apart from others. Primary suite with full ensuite bathroom and good closet space, large living area with natural light leading to balcony with natural gas line for BBQ, also featuring in-suite laundry & storage room. The property includes one titled parking stall and currently offers a leased 2nd stall. Situated opposite Maude Clifford School, it's close to a convenience store, eateries, and amenities in the Crystal Lake area. Pet-friendly and backed by a well-managed condo association. A great option as a maintenance free way to achieve home ownership or good potential as an investment.

### Interior

Interior Features Laminate Counters

Appliances Dishwasher, Electric Stove, Refrigerator, Washer/Dryer

Heating Forced Air

Cooling None