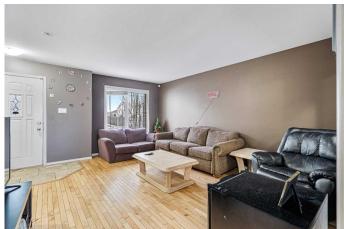

## \$184,900

3 Bedroom, 2.00 Bathroom, 1,106 sqft Residential on 0.03 Acres

Wallacefield, Lloydminster, Saskatchewan

If affordability and ease of ownership is what you are looking for then this is the perfect place for you to begin your start in home ownership. This 2 storey condominium features three bedrooms on the upper level and has a square footage of 1106 between the main floor and second level. The open living space on the main floor offers all the room you need to live comfortably while you begin to build equity in a product which is easy to afford. This condo is situated in a quiet residential area and has two parking stalls. The basement is open for future development and provides an opportunity to add space as you need it. All appliances are included- all you need to do is move in your furniture.