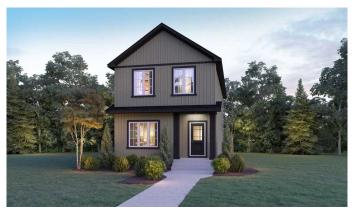

## \$658,250

4 Bedroom, 3.00 Bathroom, 1,880 sqft Residential on 0.06 Acres

Lewisburg, Calgary, Alberta

Introducing the Jade â€" a beautifully designed 2-storey home with exceptional features! The chef-inspired kitchen comes complete with sleek stainless-steel appliances, a chimney hood fan, and a spice kitchen with a gas range. The main floor offers a full bath and a bedroom, while the basement boasts a 9' ceiling and a roughed-in 2-bedroom with a separate side entrance. The luxurious ensuite includes dual sinks, a fiberglass shower with tile surround, and a barn-style door. Enjoy quartz countertops throughout, paint-grade railings with iron spindles, a gas line for your BBQ, and back-alley access. The Jade is the perfect blend of function and elegance! Photos are a representative.

## Interior

Interior Features Double Vanity, Open Floorplan, Pantry, Separate Entrance, Smart

Home, Tankless Hot Water, Vaulted Ceiling(s), Walk-In Closet(s)

Appliances Dishwasher, Electric Range, Gas Range, Microwave, Range Hood,