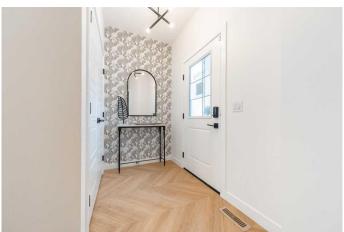

## \$658,250

4 Bedroom, 3.00 Bathroom, 1,880 sqft Residential on 0.06 Acres

Lewisburg, Calgary, Alberta

Introducing the Jade â€" a beautifully designed 2-storey home with exceptional features! The chef-inspired kitchen comes complete with sleek stainless-steel appliances, a chimney hood fan, and a spice kitchen with a gas range. The main floor offers a full bath and a bedroom, while the basement boasts a 9' ceiling and a roughed-in 2-bedroom with a separate side entrance. The luxurious ensuite includes dual sinks, a fiberglass shower with tile surround, and a barn-style door. Enjoy quartz countertops throughout, paint-grade railings with iron spindles, a gas line for your BBQ, and back-alley access. The Jade is the perfect blend of function and elegance! Photos are a representative.

## Interior

Interior Features Double Vanity, Open Floorplan, Pantry, Separate Entrance, Smart

Home, Tankless Hot Water, Vaulted Ceiling(s), Walk-In Closet(s)

Appliances Dishwasher, Electric Range, Gas Range, Microwave, Range Hood,

Refrigerator, Tankless Water Heater

Heating Forced Air, Natural Gas

Cooling None

Has Basement Yes

Basement Full, Unfinished