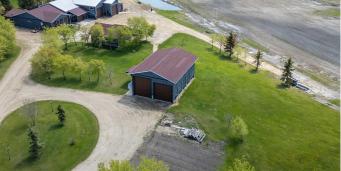

## \$868,000

4 Bedroom, 2.00 Bathroom, 3,356 sqft Residential on 3.00 Acres

NONE, Rural Camrose County, Alberta

Wait! What?! This place is amazing ! Take a minute and have a look at this custom home on 3 acres just 15 minutes from Camrose. This home offer 4 generous sized bedrooms, huge living room with fireplace and a spacious kitchen with fireplace too. You will be amazed at the open floor plan with room for the entire family. This property offers several shop options for the hobbyist as well as plenty of room for the toys. 16X30 Attached Garage, 26X28 Attached Shop, 24X28 Detached Garage and 28X40 Detached Shop offer plenty of opportunity for hobbies and equipment. This property is nicely landscaped and accessible on a well maintained driveway. This is One Of A Kind !