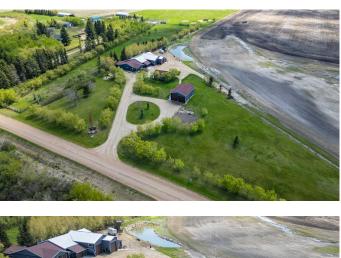

## \$868,000

4 Bedroom, 2.00 Bathroom, 3,356 sqft Residential on 3.00 Acres

NONE, Rural Camrose County, Alberta

Wait! What?! This place is amazing ! Take a minute and have a look at this custom home on 3 acres just 15 minutes from Camrose. This home offer 4 generous sized bedrooms, huge living room with fireplace and a spacious kitchen with fireplace too. You will be amazed at the open floor plan with room for the entire family. This property offers several shop options for the hobbyist as well as plenty of room for the toys. 16X30 Attached Garage, 26X28 Attached Shop, 24X28 Detached Garage and 28X40 Detached Shop offer plenty of opportunity for hobbies and equipment. This property is nicely landscaped and accessible on a well maintained driveway. This is One Of A Kind !

Built in 2017