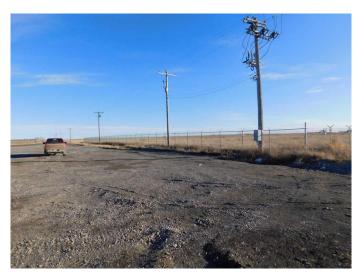

### \$315,000

0 Bedroom, 0.00 Bathroom, Land on 25.00 Acres

NONE, Granum, Alberta

This 25 acre parcel of Industrial zoned land is located at Granum Alberta just off Highway 2. 1 hour and 15 minutes south of Calgary. This property consists of two titles selling together as one. The largest parcel is 24.5 acres zoned Industrial and the smaller .56 acres is zoned Rural General. There is a chain link fence around about 1 acre of it and the rest is open. The plot was initially to be petroleum related business that did not materialize and was partially stripped is ready for development. It is under the jurisdiction of the MD of Willow Creek. The MD can provide a list of approved uses and discretionary uses for interested parties and is actively encouraging development in the Granum area. This would be a super opportunity for a business whether it be development. manufacturing, etc. to move in to a very welcoming community and have plenty of room to operate with room for expansion.