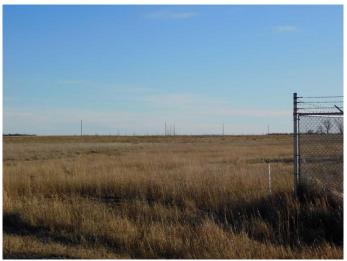

### \$315,000

0 Bedroom, 0.00 Bathroom, Land on 25.00 Acres

NONE, Granum, Alberta

This 25 acre parcel of Industrial zoned land is located at Granum Alberta just off Highway 2. 1 hour and 15 minutes south of Calgary. This property consists of two titles selling together as one. The largest parcel is 24.5 acres zoned Industrial and the smaller .56 acres is zoned Rural General. There is a chain link fence around about 1 acre of it and the rest is open. The plot was initially to be petroleum related business that did not materialize and was partially stripped is ready for development. It is under the jurisdiction of the MD of Willow Creek. The MD can provide a list of approved uses and discretionary uses for interested parties and is actively encouraging development in the Granum area. This would be a super opportunity for a business whether it be development. manufacturing, etc. to move in to a very welcoming community and have plenty of room to operate with room for expansion.