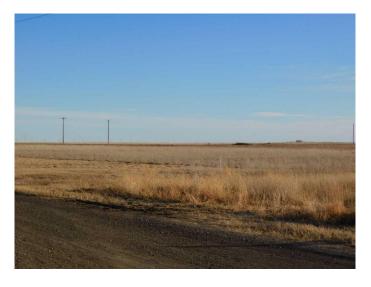

### \$315,000

0 Bedroom, 0.00 Bathroom, Land on 25.00 Acres

NONE, Granum, Alberta

This 25 acre parcel of Industrial zoned land is located at Granum Alberta just off Highway 2. 1 hour and 15 minutes south of Calgary. This property consists of two titles selling together as one. The largest parcel is 24.5 acres zoned Industrial and the smaller .56 acres is zoned Rural General. There is a chain link fence around about 1 acre of it and the rest is open. The plot was initially to be petroleum related business that did not materialize and was partially stripped is ready for development. It is under the jurisdiction of the MD of Willow Creek. The MD can provide a list of approved uses and discretionary uses for interested parties and is actively encouraging development in the Granum area. This would be a super opportunity for a business whether it be development. manufacturing, etc. to move in to a very welcoming community and have plenty of room to operate with room for expansion.