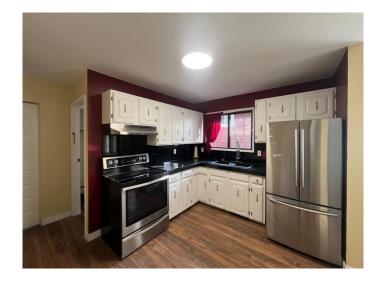

# \$345,000

4 Bedroom, 2.00 Bathroom, 998 sqft Residential on 0.17 Acres

Newcastle, Drumheller, Alberta

Ready a quick possession. Family Home This 3+1 bed family home is move in ready, nothing to do but unpack your boxes. Some features include a heated, double, detached garage, large fully fenced back yard, wired & plumbed for a kitchenette in the basement, & open floor plan.Loads of upgrades including furnace, hot water tank, new roof, paint & flooring, you have to see this place to appreciate it so call today.

#### Interior

Interior Features No Smoking Home
Appliances Refrigerator, Stove(s)
Heating Forced Air, Natural Gas

Cooling None
Has Basement Yes

Basement Finished, Full