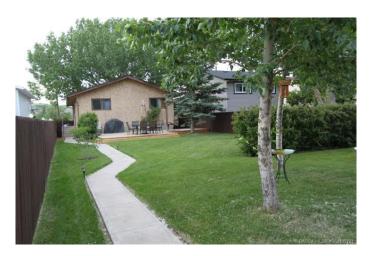

# \$345,000

4 Bedroom, 2.00 Bathroom, 998 sqft Residential on 0.17 Acres

Newcastle, Drumheller, Alberta

Ready a quick possession. Family Home This 3+1 bed family home is move in ready, nothing to do but unpack your boxes. Some features include a heated, double, detached garage, large fully fenced back yard, wired & plumbed for a kitchenette in the basement, & open floor plan.Loads of upgrades including furnace, hot water tank, new roof, paint & flooring, you have to see this place to appreciate it so call today.

# **Exterior**

Exterior Features Storage

Lot Description Landscaped, Standard Shaped Lot

Roof Asphalt Shingle

Construction Stucco

Foundation Poured Concrete