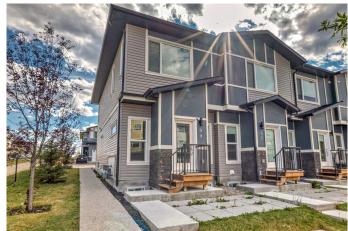

## \$489,900

3 Bedroom, 3.00 Bathroom, 1,538 sqft Residential on 1.12 Acres

Saddle Ridge, Calgary, Alberta

CORNER HOUSE, BACKING ON TO GREEN SPACE WITH LOW CONDO FEES. OPEN CONCEPT FLOOR PLAN. MAIN FLOOR KITCHEN FEATURES QUARTZ COUNTERTOP, STAINLESS STEEL APPLIANCES, CHIMEY HOOD FAN, KITCHEN ISLAND WITH PANTRY. UPSTAIRS HAS 3 SPACIOUS BEDROOM 2 FULL BATHROOMS. BACKDOOR ENTRY. UNFINSHED BASEMENT WITH POTENTIAL TO BUILD BEDROOM /REC ROOM. CLOSE TO ALL AMENTIES LIKE CTRAIN GYM SCHOOLS SHOPPING. MUST SEE.

### **Essential Information**

MLS® # A2206765 Price \$489,900

Bedrooms 3 Bathrooms 3.00

Full Baths 2

Half Baths 1

Square Footage 1,538 Acres 1.12 Year Built 2021

Type Residential

Sub-Type Row/Townhouse