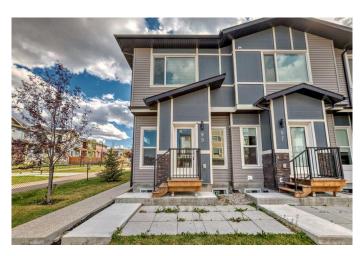

## \$489,900

3 Bedroom, 3.00 Bathroom, 1,538 sqft Residential on 1.12 Acres

Saddle Ridge, Calgary, Alberta

CORNER HOUSE, BACKING ON TO GREEN SPACE WITH LOW CONDO FEES. OPEN CONCEPT FLOOR PLAN. MAIN FLOOR KITCHEN FEATURES QUARTZ COUNTERTOP, STAINLESS STEEL APPLIANCES, CHIMEY HOOD FAN, KITCHEN ISLAND WITH PANTRY. UPSTAIRS HAS 3 SPACIOUS BEDROOM 2 FULL BATHROOMS. BACKDOOR ENTRY. UNFINSHED BASEMENT WITH POTENTIAL TO BUILD BEDROOM /REC ROOM. CLOSE TO ALL AMENTIES LIKE CTRAIN GYM SCHOOLS SHOPPING. MUST SEE.

### **Essential Information**

MLS® # A2206765 Price \$489,900

Bedrooms 3 Bathrooms 3.00

Full Baths 2

Half Baths 1

Square Footage 1,538 Acres 1.12 Year Built 2021

Type Residential

Sub-Type Row/Townhouse