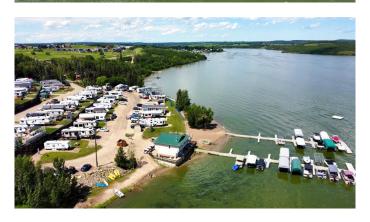

## \$92,900

0 Bedroom, 0.00 Bathroom, Land on 0.06 Acres

Sandy Cove, Rural Red Deer County, Alberta

Serviced lakeside RV/Park model lot ready for year-round use with power, sewer and water hookups right to your lot and just steps from the beach, boat dock and golf course at Pine Lake. Prime location at just 30 mins to Red deer and 90 minutes to Calgary. Excellent fishing, water sports and year round recreational activities. Sandy Cove beach is the latest full ownership RV/ Park Model resort in Central Alberta offering low condo fees and true waterfront. Boat slips on the dock are available to rent and right close to this lot! IT GETS EVEN BETTER..... AN 18 hole golf course & Clubhouse with lakefront patio/lounge & restaurant is just a short walk away. Stay and play....invest in your future!

### **Amenities**

Amenities Beach Access, Boating, Clubhouse, Colf Course, Park, Playground