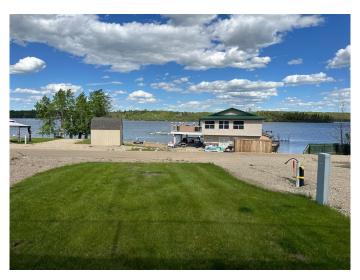

## \$92,900

0 Bedroom, 0.00 Bathroom, Land on 0.06 Acres

Sandy Cove, Rural Red Deer County, Alberta

Serviced lakeside RV/Park model lot ready for year-round use with power, sewer and water hookups right to your lot and just steps from the beach, boat dock and golf course at Pine Lake. Prime location at just 30 mins to Red deer and 90 minutes to Calgary. Excellent fishing, water sports and year round recreational activities. Sandy Cove beach is the latest full ownership RV/ Park Model resort in Central Alberta offering low condo fees and true waterfront. Boat slips on the dock are available to rent and right close to this lot! IT GETS EVEN BETTER..... AN 18 hole golf course & Clubhouse with lakefront patio/lounge & restaurant is just a short walk away. Stay and play....invest in your future!

### **Amenities**

Amenities Beach Access, Boating, Clubhouse, Colf Course, Park, Playground