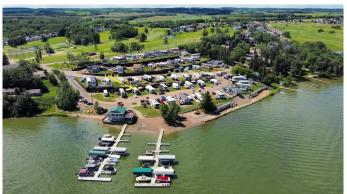

## \$92,900

0 Bedroom, 0.00 Bathroom, Land on 0.06 Acres

Sandy Cove, Rural Red Deer County, Alberta

Serviced lakeside RV/Park model lot ready for year-round use with power, sewer and water hookups right to your lot and just steps from the beach, boat dock and golf course at Pine Lake. Prime location at just 30 mins to Red deer and 90 minutes to Calgary. Excellent fishing, water sports and year round recreational activities. Sandy Cove beach is the latest full ownership RV/ Park Model resort in Central Alberta offering low condo fees and true waterfront. Boat slips on the dock are available to rent and right close to this lot! IT GETS EVEN BETTER..... AN 18 hole golf course & Clubhouse with lakefront patio/lounge & restaurant is just a short walk away. Stay and play....invest in your future!

### **Amenities**

Amenities Beach Access, Boating, Clubhouse, Colf Course, Park, Playground