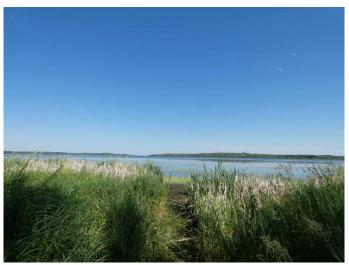

## \$290,000

0 Bedroom, 0.00 Bathroom, Land on 5.93 Acres

N/A, Rural Greenview No. 16, M.D. of, Alberta

Escape the hustle and bustle while staying conveniently close to the city with this stunning lakefront lot!!! Nestled along the peaceful shoreline at Sturgeon Lake, this property offers direct water access, and endless possibilities for outdoor recreation. This almost 6 acre lot features a 28' x 36' shop (with a 16'wide x 14' high overhead door); perfect for storage, hobbies, or small projects. And a lovely gazebo, as well as a 12' x 15' greenhouse, ideal for growing fresh produce and flowers. Also included are the floating dock and outdoor washroom. Wired for RV's just pull up, set up, and let memories be made Whether you're looking for a weekend getaway, a future home site or a private retreat, this property provides the perfect blend of tranquility and accessibility. Enjoy fishing, kayaking, or simply relaxing by the water - all just a short commute from urban amenities. Don't miss this rare opportunity to own a slice of lakefront paradise!!

### **Amenities**

Waterfront Lake Front