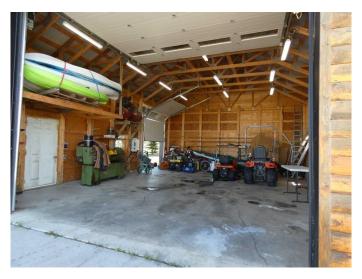

## \$290,000

0 Bedroom, 0.00 Bathroom, Land on 5.93 Acres

N/A, Rural Greenview No. 16, M.D. of, Alberta

Escape the hustle and bustle while staying conveniently close to the city with this stunning lakefront lot!!! Nestled along the peaceful shoreline at Sturgeon Lake, this property offers direct water access, and endless possibilities for outdoor recreation. This almost 6 acre lot features a 28' x 36' shop (with a 16'wide x 14' high overhead door); perfect for storage, hobbies, or small projects. And a lovely gazebo, as well as a 12' x 15' greenhouse, ideal for growing fresh produce and flowers. Also included are the floating dock and outdoor washroom. Wired for RV's just pull up, set up, and let memories be made Whether you're looking for a weekend getaway, a future home site or a private retreat, this property provides the perfect blend of tranquility and accessibility. Enjoy fishing, kayaking, or simply relaxing by the water - all just a short commute from urban amenities. Don't miss this rare opportunity to own a slice of lakefront paradise!!