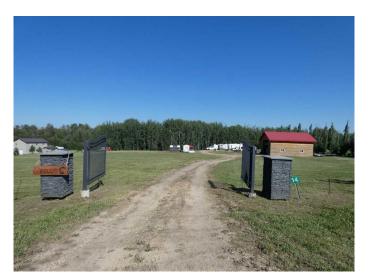

## \$290,000

0 Bedroom, 0.00 Bathroom, Land on 5.93 Acres

N/A, Rural Greenview No. 16, M.D. of, Alberta

Escape the hustle and bustle while staying conveniently close to the city with this stunning lakefront lot!!! Nestled along the peaceful shoreline at Sturgeon Lake, this property offers direct water access, and endless possibilities for outdoor recreation. This almost 6 acre lot features a 28' x 36' shop (with a 16'wide x 14' high overhead door); perfect for storage, hobbies, or small projects. And a lovely gazebo, as well as a 12' x 15' greenhouse, ideal for growing fresh produce and flowers. Also included are the floating dock and outdoor washroom. Wired for RV's just pull up, set up, and let memories be made Whether you're looking for a weekend getaway, a future home site or a private retreat, this property provides the perfect blend of tranquility and accessibility. Enjoy fishing, kayaking, or simply relaxing by the water - all just a short commute from urban amenities. Don't miss this rare opportunity to own a slice of lakefront paradise!!