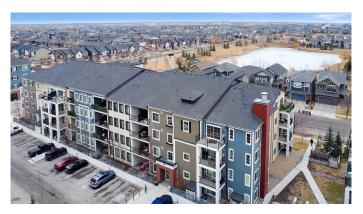

# \$329,777 - 1417, 215 Legacy Boulevard Se, Calgary

MLS® #A2207120

## \$329,777

2 Bedroom, 1.00 Bathroom, 595 sqft Residential on 0.00 Acres

Legacy, Calgary, Alberta

This bright and spacious top-floor unit offers 2 bedrooms, and title underground parking. Designed for both style and comfort, this condo features quartz countertops, black appliances new paint, new vinyl plank flooring and sparkling clean. Eating bar, spacious living room, insuite laundry and storage. Best of all it is top floor with a view. There is an elevator, heated underground titled parking and an assigned storage area as well.

Located in the sought-after community of Legacy, you'II be just steps from parks, schools, playgrounds, shopping, transit and quick access roads. Don't miss your chance to own this exceptional condoâ€"schedule your viewing today!