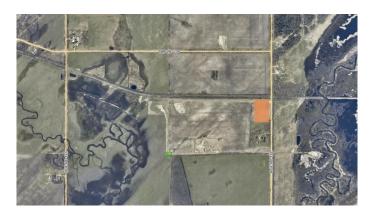

#### \$69,900

0 Bedroom, 0.00 Bathroom, Land on 5.96 Acres

NONE, Rural Grande Prairie No. 1, County of, Alberta

5.96 acres. 1.7 miles off pavement near Lymburn designated residential vacant land. Subdivision has been approved and is close to completion. 6-7 miles from unlimited crown land!