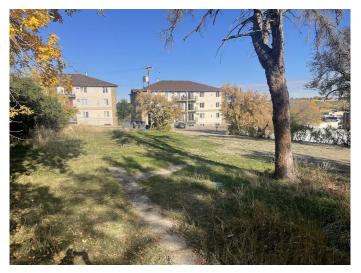

#### \$95,999

0 Bedroom, 0.00 Bathroom, Land on 0.15 Acres

SE Hill, Medicine Hat, Alberta

Investor Alert!!! This 50ftx130ft lot is located in desirable SE Hill. Walking distance to city hall, the Esplanade, coffee shops, shopping and much more. Zoned MU-D