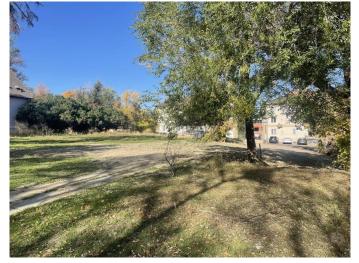

#### \$95,999

0 Bedroom, 0.00 Bathroom, Land on 0.15 Acres

SE Hill, Medicine Hat, Alberta

Investor Alert!!! This 50ftx130ft lot is located in desirable SE Hill. Walking distance to city hall, the Esplanade, coffee shops, shopping and much more. Zoned MU-D