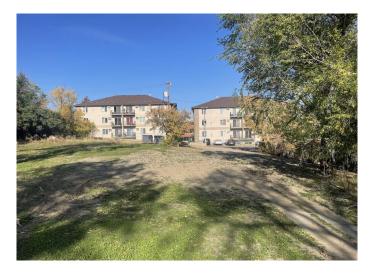

#### \$95,999

0 Bedroom, 0.00 Bathroom, Land on 0.15 Acres

SE Hill, Medicine Hat, Alberta

Investor Alert!!! This 50ftx130ft lot is located in desirable SE Hill. Walking distance to city hall, the Esplanade, coffee shops, shopping and much more. Zoned MU-D