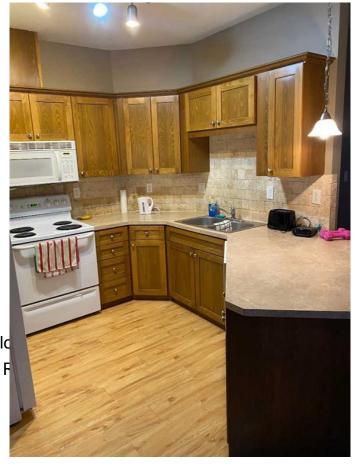

### \$174,900

2 Bedroom, 2.00 Bathroom, 865 sqft Residential on 0.00 Acres

Lakeland., Grande Prairie, Alberta

Welcome to this charming and well cared for, 2 bedroom, 2 FULL bath Condo in desirable Lakeland, an outstanding condo that offers the perfect blend of comfort and convenience. This ground level corner unit is private and easy to access, no stairs or elevators to deal with. The condo is wide open with the Kitchen, dinning, and living room together. In suite laundry and storage add to the convenience of this floor plan. The two bedrooms are on opposite sides of the living area, are both a good size and offer sanctuary within this superb condo. call your Realtor to book a private view.

Stall **Parking** 

Interior

**Interior Features** No Smoking Home, Open Flo

Dishwasher, Electric Stove, F **Appliances** 

Combination Heating

Cooling None