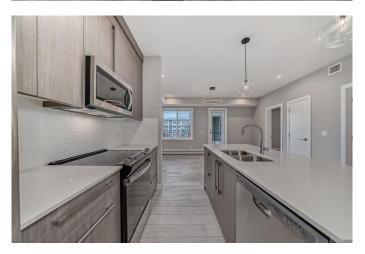

# \$329,900

2 Bedroom, 1.00 Bathroom, 742 sqft Residential on 0.00 Acres

Wolf Willow, Calgary, Alberta

This beautifully designed 2-bedroom, 1-bathroom condo is nestled in the vibrant and growing community of Wolf Willow. Enjoy the convenience of nearby playgrounds, scenic pathways, golf, and shopping, all within a dynamic and welcoming neighbourhood. Step inside to experience an exceptional living environment featuring high-quality finishes throughout. You'll appreciate the luxurious vinyl plank flooring and soaring ceilings that create a bright and inviting atmosphere. The chef-inspired kitchen boasts full-height cabinetry with soft-close doors and drawers, a sleek stainless steel appliance package, and a pantry for all your storage needs. The elegant quartz countertops and eat-up bar provide the perfect space for casual dining and entertaining. The primary bedroom serves as a true retreat, complete with a spacious closet.