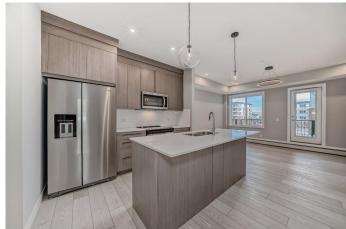

# \$329,900

2 Bedroom, 1.00 Bathroom, 742 sqft Residential on 0.00 Acres

Wolf Willow, Calgary, Alberta

This beautifully designed 2-bedroom, 1-bathroom condo is nestled in the vibrant and growing community of Wolf Willow. Enjoy the convenience of nearby playgrounds, scenic pathways, golf, and shopping, all within a dynamic and welcoming neighbourhood. Step inside to experience an exceptional living environment featuring high-quality finishes throughout. You'll appreciate the luxurious vinyl plank flooring and soaring ceilings that create a bright and inviting atmosphere. The chef-inspired kitchen boasts full-height cabinetry with soft-close doors and drawers, a sleek stainless steel appliance package, and a pantry for all your storage needs. The elegant quartz countertops and eat-up bar provide the perfect space for casual dining and entertaining. The primary bedroom serves as a true retreat, complete with a spacious closet.