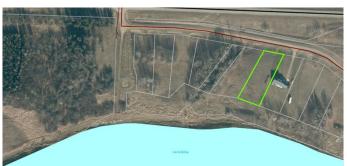

## \$135,000

0 Bedroom, 0.00 Bathroom, Land on 0.75 Acres

NONE, Lac La Biche, Alberta

Scenic vistas of the Islands of Lac La Biche Lake are waiting you! Enjoy any season while fishing, boating, quading, snowshoeing or just laying on the beach. Your 0.78 acre lakefront features power gas and pavement to the property line. Located just 30 minutes from Lac La Biche on highway 858 on the north end of Lac La Biche. Fort McMurray is just 2 hours away and the subdivision is 1 mile from the Highway 881 turnoff, making Conklin a short Commute. Life is better at the lake! GST is applicable on vacant land

## **Community Information**

Address 8 Islandview Road

Subdivision NONE

City Lac La Biche

County Lac La Biche County

Province Alberta
Postal Code T0A 2C1