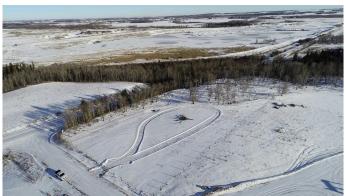

### \$879,000

0 Bedroom, 0.00 Bathroom, Land on 85.25 Acres

NONE, Rural Ponoka County, Alberta

Country living and convenience are what you will find with this exceptional 85+acre parcel just minutes from town. This stunning property features mature trees, a natural creek (Wolf Creek), and a peaceful setting, making it an ideal location to build your dream home in the country. It is conveniently located between Highway 2 and Highway 2A. With prime building sites and easy access to town, you can enjoy rural tranquility without sacrificing convenience. Future road improvements in 2025 include plans for three new bridges, enhancing accessibility, while power and gas are at the property line; providing a head start for your construction plans. The land offers endless possibilities, from creating a hobby farm to utilizing as grazing land or even pursuing subdivision opportunities. This picturesque land is a rare find that presents natural beauty, practicality, and a prime location.