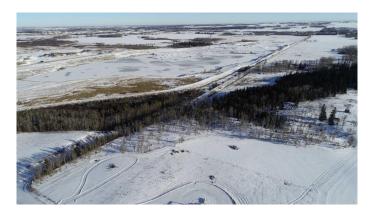

### \$879,000

0 Bedroom, 0.00 Bathroom, Land on 85.25 Acres

NONE, Rural Ponoka County, Alberta

Country living and convenience are what you will find with this exceptional 85+acre parcel just minutes from town. This stunning property features mature trees, a natural creek (Wolf Creek), and a peaceful setting, making it an ideal location to build your dream home in the country. It is conveniently located between Highway 2 and Highway 2A. With prime building sites and easy access to town, you can enjoy rural tranquility without sacrificing convenience. Future road improvements in 2025 include plans for three new bridges, enhancing accessibility, while power and gas are at the property line; providing a head start for your construction plans. The land offers endless possibilities, from creating a hobby farm to utilizing as grazing land or even pursuing subdivision opportunities. This picturesque land is a rare find that presents natural beauty, practicality, and a prime location.