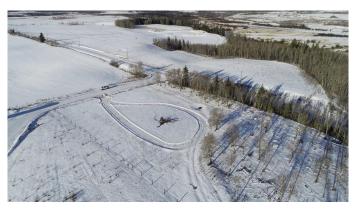

### \$879,000

0 Bedroom, 0.00 Bathroom, Land on 85.25 Acres

NONE, Rural Ponoka County, Alberta

Country living and convenience are what you will find with this exceptional 85+acre parcel just minutes from town. This stunning property features mature trees, a natural creek (Wolf Creek), and a peaceful setting, making it an ideal location to build your dream home in the country. It is conveniently located between Highway 2 and Highway 2A. With prime building sites and easy access to town, you can enjoy rural tranquility without sacrificing convenience. Future road improvements in 2025 include plans for three new bridges, enhancing accessibility, while power and gas are at the property line; providing a head start for your construction plans. The land offers endless possibilities, from creating a hobby farm to utilizing as grazing land or even pursuing subdivision opportunities. This picturesque land is a rare find that presents natural beauty, practicality, and a prime location.