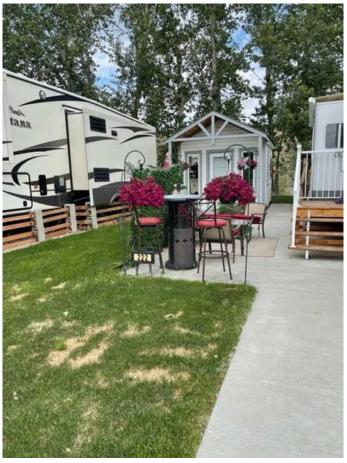

## \$135,000

0 Bedroom, 0.00 Bathroom, Land on 0.05 Acres

NONE, Rural Foothills County, Alberta

Situated backing onto Sheep River Easy access to the River. Lot Size is 29..5ft wide by 72 ft long.

This is a seasonal RV Park Open April 1 to October 31 yearly. This lot has a paved parking pad There is a brick patio, 10 x 15 Shed included. Gazebo, and furniture inside Gazebo. . Country Lane Estates is a gated community and you can live here up to 7 months of the year. The water is turned on for the season when the ground thaws and the water is turned off before it freezes. It is a self-managed condo that is very involved in the community and there are lots of activities to get involved in throughout the week They have an office that is open during the week Condo fees are \$250 mo. but . As of approximately June the lots will be metered for power and will be bill accordingly, the condo fees will be reduced to approximately \$185.00 per month There is a clubhouse that has laundry facilities, gym, library, games room with a pool table, poker / games room, and an rec room. There is a pool and a hot tub. There is a playground on site for the kids. Close to highway 2 and 2A so getting to Okotoks High River is easy. As of June there will be power meters installed on each lot and the power will be billed monthly and power will not be included in the condo fees. Т