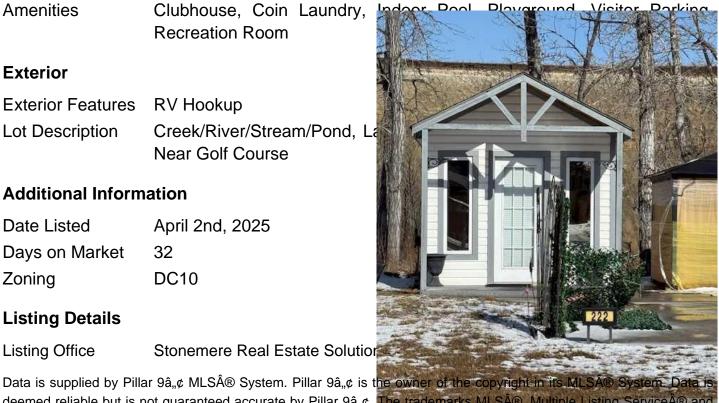

## \$135,000

0 Bedroom, 0.00 Bathroom, Land on 0.05 Acres

NONE, Rural Foothills County, Alberta

Situated backing onto Sheep River Easy access to the River. Lot Size is 29..5ft wide by 72 ft long.

This is a seasonal RV Park Open April 1 to October 31 yearly. This lot has a paved parking pad There is a brick patio, 10 x 15 Shed included. Gazebo, and furniture inside Gazebo. . Country Lane Estates is a gated community and you can live here up to 7 months of the year. The water is turned on for the season when the ground thaws and the water is turned off before it freezes. It is a self-managed condo that is very involved in the community and there are lots of activities to get involved in throughout the week They have an office that is open during the week Condo fees are \$250 mo. but . As of approximately June the lots will be metered for power and will be bill accordingly, the condo fees will be reduced to approximately \$185.00 per month There is a clubhouse that has laundry facilities, gym, library, games room with a pool table, poker / games room, and an rec room. There is a pool and a hot tub. There is a playground on site for the kids. Close to highway 2 and 2A so getting to Okotoks High River is easy. As of June there will be power meters installed on each lot and the power will be billed monthly and power will not be included in the condo fees. Т

### **Exterior**

**Exterior Features RV** Hookup

Creek/River/Stream/Pond, La Lot Description

**Near Golf Course** 