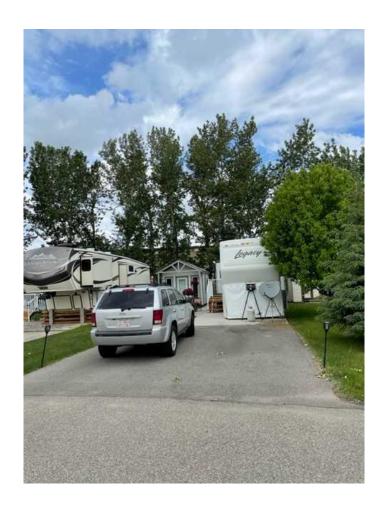

## \$135,000

0 Bedroom, 0.00 Bathroom, Land on 0.05 Acres

NONE, Rural Foothills County, Alberta

Situated backing onto Sheep River Easy access to the River. Lot Size is 29..5ft wide by 72 ft long.

This is a seasonal RV Park Open April 1 to October 31 yearly. This lot has a paved parking pad There is a brick patio, 10 x 15 Shed included. Gazebo, and furniture inside Gazebo. . Country Lane Estates is a gated community and you can live here up to 7 months of the year. The water is turned on for the season when the ground thaws and the water is turned off before it freezes. It is a self-managed condo that is very involved in the community and there are lots of activities to get involved in throughout the week They have an office that is open during the week Condo fees are \$250 mo. but . As of approximately June the lots will be metered for power and will be bill accordingly, the condo fees will be reduced to approximately \$185.00 per month There is a clubhouse that has laundry facilities, gym, library, games room with a pool table, poker / games room, and an rec room. There is a pool and a hot tub. There is a playground on site for the kids. Close to highway 2 and 2A so getting to Okotoks High River is easy. As of June there will be power meters installed on each lot and the power will be billed monthly and power will not be included in the condo fees. Т