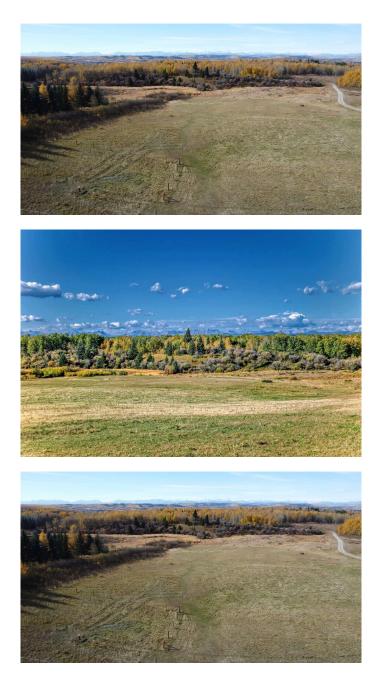

#### \$729,200

0 Bedroom, 0.00 Bathroom, Land on 10.52 Acres

NONE, Rural Foothills County, Alberta

**BRAND NEW ---- Subdivision and Title** completed January 27th 2025----- Absolutely stunning mountain vistas of Snow capped Canadian Rockies thru out the whole West and Southwest skyline ! â€! Living in the country, especially close in, is both a luxury and privilege that few can afford. Come see part of the †Heart' in †Heartland' … yes you too could build and live like on TV or in the movies. Gorgeous 10.52 acre setting just past and around the corner from one of the film locations !! â€l Picture perfect SW & West Rocky mountain vistas on a quiet tree lined 192nd Street. South of Hwy 22X before Priddis location. Brand new, just being finalized sub division with an excellent MD approved new well - as required - to complete the sub division. Like they always say â€" location, location and location â€l. Plus view and setting ! Please Drive by and see for yourselfâ€l..with the final BONUS being that GST is INCLUDED in the purchase price. Tremendous value as 3+/- acres in the area are selling in the \$500,000. range. Be the first to view and offer on your exciting brand new future home/life in the much sought after Priddis-Millarville setting.