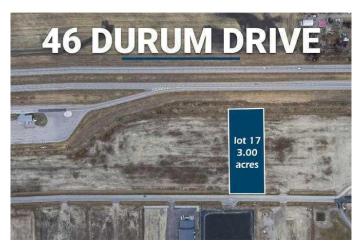

# \$1,347,000 - 46 Durum Drive, Rural Wheatland County

MLS® #A2208393

\$1,347,000

0 Bedroom, 0.00 Bathroom, Land on 3.00 Acres

NONE, Rural Wheatland County, Alberta

Seize this exceptional opportunity to secure a premium 3-acre industrial lot, perfectly positioned for maximum visibility and accessibility on pavement from Highway 1. Located in an area poised for significant growth, this property is a strategic investment in a rapidly expanding region. Adjacent to the upcoming De Havilland Field, the future hub for Canadian aircraft assembly and production, employing 1,500 people. Competitive taxes, significantly lower than properties within Calgary, enhance the financial appeal of this investment. Services are now located nearby and easily brought on site. Invest in Lot 17 Durum Drive today and position your business for success in one of the most promising industrial zones in Rural Wheatland County. Don't miss out on this unparalleled opportunity to capitalize on the region's growth and development

#### **Essential Information**

MLS® # A2208393 Price \$1,347,000

Bathrooms 0.00
Acres 3.00
Type Land

Sub-Type Industrial Land

Status Active