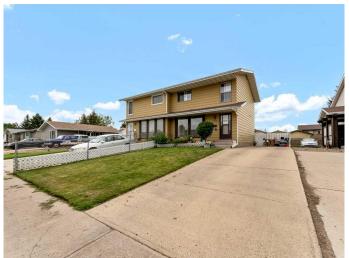

### \$269,900

3 Bedroom, 2.00 Bathroom, 1,206 sqft Residential on 0.08 Acres

Ross Glen, Medicine Hat, Alberta

Fully developed duplex offering affordable living in the convenient and well-established community of Ross Glen! Upon entering the home you are welcomed by a bright and cozy family room. The remainder of the main level offers a functional kitchen and a 2 piecce bathroom. Off the back of the home there is accessout to your fully fenced yard with two sheds for exterior storage. Upstairs houses 3 comfortable size bedrooms and a full 4-piece bath. The lower level has a large family room, extra storage, and laundry room. TOff the front of the home you have a lengthy front drive offering ample parking. This property makes for a perfect investment for a firt time buyer or as a revenue property. Within walking distance to park, schools and playgrounds, extensive path systems, and loads of south end amenities.

#### **Essential Information**

MLS® # A2208398 Price \$269,900

Bedrooms 3

Bathrooms 2.00

Full Baths 1

Half Baths 1

Square Footage 1,206 Acres 0.08

Year Built 1976

Type Residential

Sub-Type Semi Detached

Style 2 Storey, Side by Side

Status Active

# **Community Information**

Address 219 Ross Glen Drive Se

Subdivision Ross Glen
City Medicine Hat
County Medicine Hat

Province Alberta
Postal Code T1B 1N7