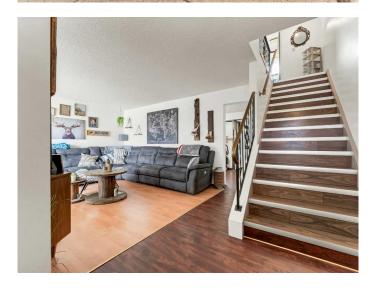

### \$269,900

3 Bedroom, 2.00 Bathroom, 1,206 sqft Residential on 0.08 Acres

Ross Glen, Medicine Hat, Alberta

Fully developed duplex offering affordable living in the convenient and well-established community of Ross Glen! Upon entering the home you are welcomed by a bright and cozy family room. The remainder of the main level offers a functional kitchen and a 2 piecce bathroom. Off the back of the home there is accessout to your fully fenced yard with two sheds for exterior storage. Upstairs houses 3 comfortable size bedrooms and a full 4-piece bath. The lower level has a large family room, extra storage, and laundry room. TOff the front of the home you have a lengthy front drive offering ample parking. This property makes for a perfect investment for a firt time buyer or as a revenue property. Within walking distance to park, schools and playgrounds, extensive path systems, and loads of south end amenities.

#### Interior

Interior Features Ceiling Fan(s)

Appliances Central Air Conditioner, Electric Stove, Microwave Hood Fan,

Refrigerator, Window Coverings

Heating Forced Air Cooling Central Air

Has Basement Yes

Basement Finished, Full