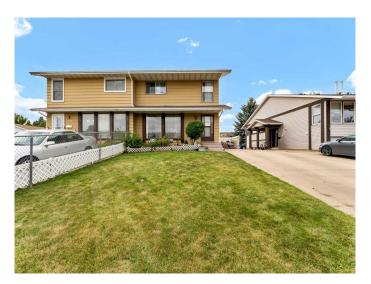

### \$269,900

3 Bedroom, 2.00 Bathroom, 1,206 sqft Residential on 0.08 Acres

Ross Glen, Medicine Hat, Alberta

Fully developed duplex offering affordable living in the convenient and well-established community of Ross Glen! Upon entering the home you are welcomed by a bright and cozy family room. The remainder of the main level offers a functional kitchen and a 2 piecce bathroom. Off the back of the home there is accessout to your fully fenced yard with two sheds for exterior storage. Upstairs houses 3 comfortable size bedrooms and a full 4-piece bath. The lower level has a large family room, extra storage, and laundry room. TOff the front of the home you have a lengthy front drive offering ample parking. This property makes for a perfect investment for a firt time buyer or as a revenue property. Within walking distance to park, schools and playgrounds, extensive path systems, and loads of south end amenities.

#### **Essential Information**

MLS® # A2208398 Price \$269,900

Bedrooms 3

Bathrooms 2.00

Full Baths 1

Half Baths 1

Square Footage 1,206 Acres 0.08

Year Built 1976

Type Residential

Sub-Type Semi Detached

Style 2 Storey, Side by Side

Status Active

# **Community Information**

Address 219 Ross Glen Drive Se

Subdivision Ross Glen
City Medicine Hat
County Medicine Hat

Province Alberta
Postal Code T1B 1N7