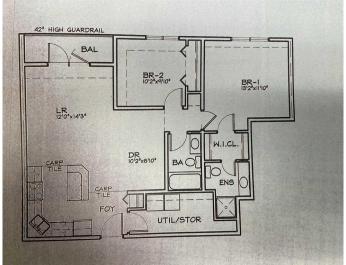

## \$235,000

2 Bedroom, 2.00 Bathroom, 918 sqft Residential on 0.00 Acres

Wainwright, Wainwright, Alberta

Convenience and Comfort at Morgan Place Condos! If you're looking for a spacious, low-maintenance home in a prime location, look no further than this stunning two-bedroom apartment-style condo in the sought-after Morgan Place Condos. Built in 2009, this well-designed unit offers the perfect blend of modern living and everyday convenience. One of the standout features of this condo is its generous layout, offering two nicely sized bedrooms and a 4-piece bathroom. Whether you need extra space for a growing family, a home office, or a guest room, this condo has you covered. The open-concept kitchen, dining, and living area create a warm and inviting space, perfect for entertaining or relaxing after a long day. Storage is never an issue, thanks to the dedicated laundry room that also doubles as a storage area. You'll have plenty of space to keep your belongings organized while enjoying the convenience of in-suite laundry. Say goodbye to yard work! This maintenance-free lifestyle allows you to focus on what truly matters while enjoying the perks of condo living. One of the biggest bonuses of this unit is the heated underground parkingâ€"no more scraping ice off your car in the winter or worrying about parking spots. Located close to all amenities, you'II have everything you need just minutes away, including shopping, restaurants, schools, parks, and walking trails. Don't miss this fantastic opportunity to own a beautiful condo in a prime location. Contact us today to