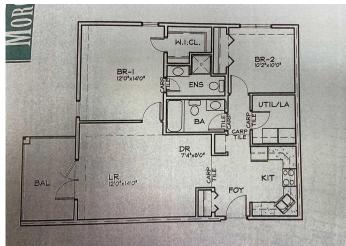

# \$235,000

2 Bedroom, 2.00 Bathroom, 908 sqft Residential on 0.00 Acres

Wainwright, Wainwright, Alberta

Convenience and Comfort at Morgan Place Condos! If you're looking for a spacious, low-maintenance home in a prime location, look no further than this stunning two-bedroom apartment-style condo in the sought-after Morgan Place Condos. Built in 2009, this well-designed unit offers the perfect blend of modern living and everyday convenience. One of the standout features of this condo is its generous layout, offering two nicely sized bedrooms and a 4-piece bathroom. Whether you need extra space for a growing family, a home office, or a guest room, this condo has you covered. The open-concept kitchen, dining, and living area create a warm and inviting space, perfect for entertaining or relaxing after a long day. Storage is never an issue, thanks to the dedicated laundry room that also doubles as a storage area. You'll have plenty of space to keep your belongings organized while enjoying the convenience of in-suite laundry. Say goodbye to yard work! This maintenance-free lifestyle allows you to focus on what truly matters while enjoying the perks of condo living. One of the biggest bonuses of this unit is the heated underground parkingâ€"no more scraping ice off your car in the winter or worrying about parking spots. Located close to all amenities, you'II have everything you need just minutes away, including shopping, restaurants, schools, parks, and walking trails. Don't miss this fantastic opportunity to own a beautiful condo in a prime location. Contact us today to

# **Essential Information**

MLS® # A2208512 Price \$235.000

Bedrooms 2
Bathrooms 2.00
Full Baths 2
Square Footage 908

Acres 0.00 Year Built 2008

Type Residential Sub-Type Apartment

Style Single Level Unit

Status Active