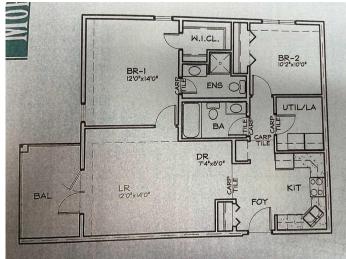

# \$235,000

2 Bedroom, 2.00 Bathroom, 904 sqft Residential on 0.00 Acres

Wainwright, Wainwright, Alberta

Convenience and Comfort at Morgan Place Condos! If you're looking for a spacious, low-maintenance home in a prime location, look no further than this stunning two-bedroom apartment-style condo in the sought-after Morgan Place Condos. Built in 2009, this well-designed unit offers the perfect blend of modern living and everyday convenience. One of the standout features of this condo is its generous layout, offering two nicely sized bedrooms and a 4-piece bathroom. Whether you need extra space for a growing family, a home office, or a guest room, this condo has you covered. The open-concept kitchen, dining, and living area create a warm and inviting space, perfect for entertaining or relaxing after a long day. Storage is never an issue, thanks to the dedicated laundry room that also doubles as a storage area. You'll have plenty of space to keep your belongings organized while enjoying the convenience of in-suite laundry. Say goodbye to yard work! This maintenance-free lifestyle allows you to focus on what truly matters while enjoying the perks of condo living. One of the biggest bonuses of this unit is the heated underground parkingâ€"no more scraping ice off your car in the winter or worrying about parking spots. Located close to all amenities, you'II have everything you need just minutes away, including shopping, restaurants, schools, parks, and walking trails. Don't miss this fantastic opportunity to own a beautiful condo in a prime location. Contact us today to