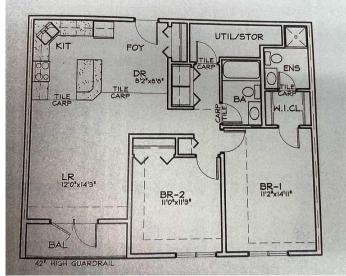

# \$235,000

2 Bedroom, 2.00 Bathroom, 943 sqft Residential on 0.00 Acres

Wainwright, Wainwright, Alberta

Convenience and Comfort at Morgan Place Condos! If you're looking for a spacious, low-maintenance home in a prime location, look no further than this stunning two-bedroom apartment-style condo in the sought-after Morgan Place Condos. Built in 2009, this well-designed unit offers the perfect blend of modern living and everyday convenience. One of the standout features of this condo is its generous layout, offering two nicely sized bedrooms and a 4-piece bathroom. Whether you need extra space for a growing family, a home office, or a guest room, this condo has you covered. The open-concept kitchen, dining, and living area create a warm and inviting space, perfect for entertaining or relaxing after a long day. Storage is never an issue, thanks to the dedicated laundry room that also doubles as a storage area. You'll have plenty of space to keep your belongings organized while enjoying the convenience of in-suite laundry. Say goodbye to yard work! This maintenance-free lifestyle allows you to focus on what truly matters while enjoying the perks of condo living. One of the biggest bonuses of this unit is the heated underground parkingâ€"no more scraping ice off your car in the winter or worrying about parking spots. Located close to all amenities, you'II have everything you need just minutes away, including shopping, restaurants, schools, parks, and walking trails. Don't miss this fantastic opportunity to own a beautiful condo in a prime location. Contact us today to

# **Essential Information**

MLS® # A2208524 Price \$235,000

Bedrooms 2
Bathrooms 2.00
Full Baths 2
Square Footage 943

Acres 0.00 Year Built 2008

Year Built 2008

Type Residential Sub-Type Apartment

Style Single Level Unit