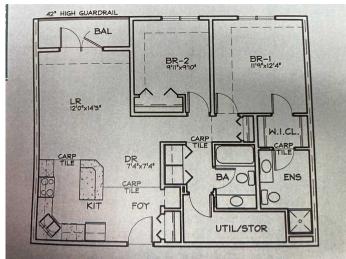

## \$235,000

2 Bedroom, 2.00 Bathroom, 915 sqft Residential on 0.00 Acres

Wainwright, Wainwright, Alberta

Convenience and Comfort at Morgan Place Condos! If you're looking for a spacious, low-maintenance home in a prime location, look no further than this stunning two-bedroom apartment-style condo in the sought-after Morgan Place Condos. Built in 2009, this well-designed unit offers the perfect blend of modern living and everyday convenience. One of the standout features of this condo is its generous layout, offering two nicely sized bedrooms and a 4-piece bathroom. Whether you need extra space for a growing family, a home office, or a guest room, this condo has you covered. The open-concept kitchen, dining, and living area create a warm and inviting space, perfect for entertaining or relaxing after a long day. Storage is never an issue, thanks to the dedicated laundry room that also doubles as a storage area. You'll have plenty of space to keep your belongings organized while enjoying the convenience of in-suite laundry. Say goodbye to yard work! This maintenance-free lifestyle allows you to focus on what truly matters while enjoying the perks of condo living. One of the biggest bonuses of this unit is the heated underground parkingâ€"no more scraping ice off your car in the winter or worrying about parking spots. Located close to all amenities, you'II have everything you need just minutes away, including shopping, restaurants, schools, parks, and walking trails. Don't miss this fantastic opportunity to own a beautiful condo in a prime location. Contact us today to

## **Essential Information**

MLS® # A2208538 Price \$235,000

Bedrooms 2
Bathrooms 2.00
Full Baths 2
Square Footage 915
Acres 0.00
Year Built 2008

Type Residential Sub-Type Apartment

Style Single Level Unit