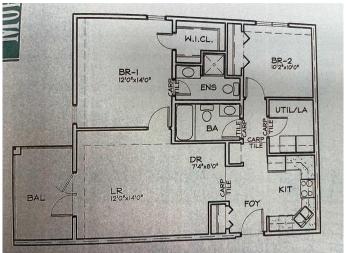

## \$225,000

2 Bedroom, 2.00 Bathroom, 908 sqft Residential on 0.00 Acres

Wainwright, Wainwright, Alberta

Convenience and Comfort at Morgan Place Condos! If you're looking for a spacious, low-maintenance home in a prime location, look no further than this stunning two-bedroom apartment-style condo in the sought-after Morgan Place Condos. Built in 2009, this well-designed unit offers the perfect blend of modern living and everyday convenience. One of the standout features of this condo is its generous layout, offering two nicely sized bedrooms and a 4-piece bathroom. Whether you need extra space for a growing family, a home office, or a guest room, this condo has you covered. The open-concept kitchen, dining, and living area create a warm and inviting space, perfect for entertaining or relaxing after a long day. Storage is never an issue, thanks to the dedicated laundry room that also doubles as a storage area. You'll have plenty of space to keep your belongings organized while enjoying the convenience of in-suite laundry. Say goodbye to yard work! This maintenance-free lifestyle allows you to focus on what truly matters while enjoying the perks of condo living. One of the biggest bonuses of this unit is the heated underground parkingâ€"no more scraping ice off your car in the winter or worrying about parking spots. Located close to all amenities, you'II have everything you need just minutes away, including shopping, restaurants, schools, parks, and walking trails. Don't miss this fantastic opportunity to own a beautiful condo in a prime location. Contact us today to

## **Essential Information**

MLS® # A2208540 Price \$225,000

Bedrooms 2
Bathrooms 2.00
Full Baths 2
Square Footage 908
Acres 0.00
Year Built 2008

Type Residential Sub-Type Apartment

Style Single Level Unit