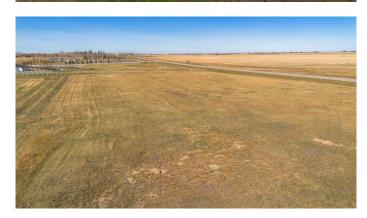

### \$250,000

0 Bedroom, 0.00 Bathroom, Land on 3.95 Acres

NONE, Rural Warner No. 5, County of, Alberta

4 acre building lot with an extremely convenient location just 2 minutes outside of the town of Raymond and 15 minutes from the city of Lethbridge now available!! Bring your new build thoughts and hobby farm dreams and get building!! With municipal water to the property, a natural gas line in the road to tie into, and electricity close by you are ready to start this building season!!

#### **Essential Information**

MLS® # A2208893 Price \$250,000

Bathrooms 0.00 Acres 3.95 Type Land

Sub-Type Residential Land

Status Active

## **Community Information**

Address On Hwy 52 And Rr 21-1

Subdivision NONE

City Rural Warner No. 5, County of

County Warner No. 5, County of

Province Alberta
Postal Code T0K 2S0