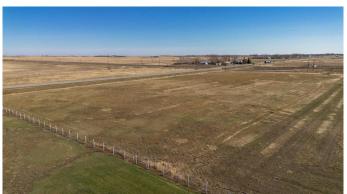

### \$250,000

0 Bedroom, 0.00 Bathroom, Land on 3.95 Acres

NONE, Rural Warner No. 5, County of, Alberta

4 acre building lot with an extremely convenient location just 2 minutes outside of the town of Raymond and 15 minutes from the city of Lethbridge now available!! Bring your new build thoughts and hobby farm dreams and get building!! With municipal water to the property, a natural gas line in the road to tie into, and electricity close by you are ready to start this building season!!

#### **Essential Information**

MLS® # A2208893 Price \$250,000

Bathrooms 0.00 Acres 3.95 Type Land

Sub-Type Residential Land

Status Active

## **Community Information**

Address On Hwy 52 And Rr 21-1

Subdivision NONE

City Rural Warner No. 5, County of

County Warner No. 5, County of

Province Alberta
Postal Code T0K 2S0