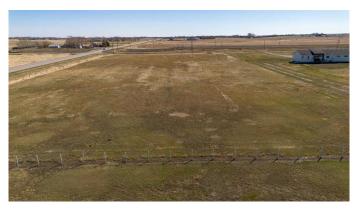

### \$250,000

0 Bedroom, 0.00 Bathroom, Land on 3.95 Acres

NONE, Rural Warner No. 5, County of, Alberta

4 acre building lot with an extremely convenient location just 2 minutes outside of the town of Raymond and 15 minutes from the city of Lethbridge now available!! Bring your new build thoughts and hobby farm dreams and get building!! With municipal water to the property, a natural gas line in the road to tie into, and electricity close by you are ready to start this building season!!

#### **Essential Information**

MLS® # A2208893 Price \$250,000

Bathrooms 0.00 Acres 3.95 Type Land

Sub-Type Residential Land

Status Active

## **Community Information**

Address On Hwy 52 And Rr 21-1

Subdivision NONE

City Rural Warner No. 5, County of

County Warner No. 5, County of

Province Alberta
Postal Code T0K 2S0