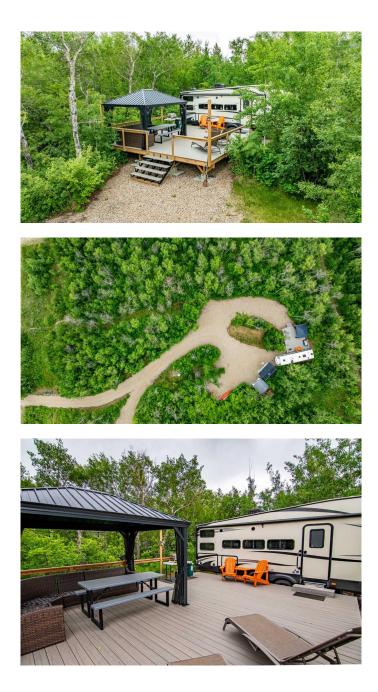

#### \$275,000

0 Bedroom, 0.00 Bathroom, Land on 1.00 Acres

Buffalo Lake Meadows, Rural Stettler No. 6, County of, Alberta

Unlock Your Lakeside Dream: Premium, Ready-to-Enjoy 1 Acre Lot at Buffalo Lake Meadows. Imagine waking up to breathtaking western views of Buffalo Lake from your own private one-acre sanctuary. This isn't just another lake lot; it's a meticulously prepared haven within the desirable community of Buffalo Lake Meadows. With ample space and hookups for your own trailer plus two additional for friends and family, hosting lakeside getaways is a breeze. Extensive investments and meticulous improvements have transformed this property into a turnkey experience. Simply bring your RV and immediately enjoy the new 20' x 24' composite deck and gazebo with west-facing lake views. Imagine no more scrambling for Alberta campsite reservations – your private lakeside lot awaits. All essential infrastructure is already in place - fully supporting both immediate enjoyment and future development - including: a robust 200 amp electrical service, a 50 amp RV plug, a convenient 30 amp guest plug, and dual RV hookups. Hosting friends and family is effortless with a large 2500-gallon freeze-resistant septic system and a reliable water well complete with a 250V pump, pressure tank, and digital controller. Natural gas is available at the lot line. This prime lot is not just cleared and leveled; a full geotechnical assessment is available, providing a solid foundation for your custom lake home. Plan, design, and build

your perfect retreat amidst the mature trees and Saskatoon berry bushes, with the natural beauty of Rochon Sands Provincial Park stretching out directly behind the lot, offering a natural extension of your own backyard. Buffalo Lake Meadows enhances your lifestyle with community amenities including a private dock with boat slips, a children's park, volleyball net, expansive municipal reserve, and a sandy beach. And this year, a new addition of a sport court and covered entertaining pavilion! With Rochon Sands Provincial Park's additional recreational offerings just a 10 min stroll away, adventure is always within reach. Located an easy drive from Red Deer, Calgary, and Edmonton, this exceptional property offers a stress-free escape from the crowded campground booking system and a rare opportunity to invest in premium lakefront living. Don't settle for less – experience the difference at Buffalo Lake Meadows. Schedule your private viewing today and discover why this is the premier lot available on Buffalo Lake.