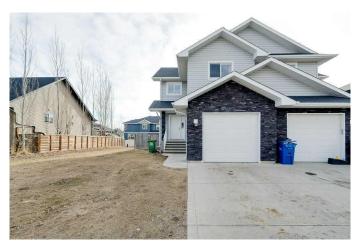

# \$399,000 - 179 Garrison Circle W, Red Deer

MLS® #A2209020

# \$399,000

4 Bedroom, 3.00 Bathroom, 1,377 sqft Residential on 0.09 Acres

Garden Heights, Red Deer, Alberta

Great floor plan this 1/2 Duplex has in Prime Red Deer Location!

This spacious 4-bedroom, 2-bathroom home features a bright and open-concept kitchen with an island, perfect for entertaining. The main floor offers a convenient 1/2 bath and a washer/dryer for ease of living. A walk-through pantry leads from the kitchen to the attached single garage, while the fully fenced backyard with alley access provides privacy and space. With green space next door and a playground nearby, it's an ideal spot for families. The unfinished basement is ready for your creative touch! Previously a successful rental, this property is an excellent investment opportunity.

#### **Essential Information**

MLS® # A2209020 Price \$399,000

Bedrooms 4

Bathrooms 3.00

Full Baths 2

Half Baths 1

Square Footage 1,377 Acres 0.09

Year Built 2013

Type Residential

Sub-Type Semi Detached

Style 2 Storey, Side by Side

Status Active