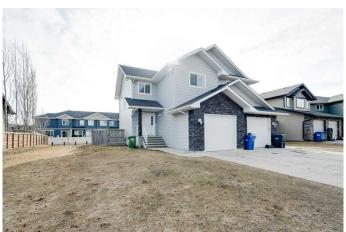

# \$399,000

4 Bedroom, 3.00 Bathroom, 1,377 sqft Residential on 0.09 Acres

Garden Heights, Red Deer, Alberta

Great floor plan this 1/2 Duplex has in Prime Red Deer Location!

This spacious 4-bedroom, 2-bathroom home features a bright and open-concept kitchen with an island, perfect for entertaining. The main floor offers a convenient 1/2 bath and a washer/dryer for ease of living. A walk-through pantry leads from the kitchen to the attached single garage, while the fully fenced backyard with alley access provides privacy and space. With green space next door and a playground nearby, it's an ideal spot for families. The unfinished basement is ready for your creative touch! Previously a successful rental, this property is an excellent investment opportunity.

#### **Exterior**

Exterior Features Private Yard

Lot Description Back Lane, Back Yard, Landscaped, Greenbelt

Roof Asphalt Shingle

Construction Stone, Vinyl Siding, Wood Frame

Foundation Poured Concrete