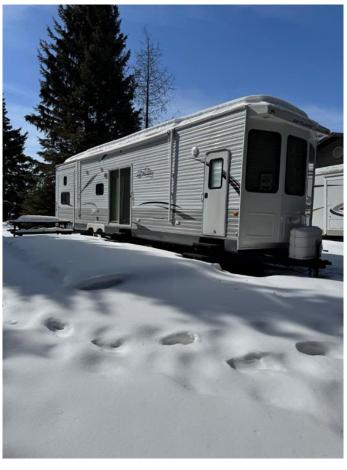

# \$149,900 - 626 Willow Bay, Brightsand Lake

MLS® #A2209142

\$149,900

0 Bedroom, 0.00 Bathroom, Land on 0.22 Acres

NONE, Brightsand Lake, Saskatchewan

CHARMING LAKE RETREAT AT SANDY POINT, BRIGHTSAND LAKE - Affordable, comfortable and Immaculate! Escape to a serene getaway with this stunning 40' park model trailer, nestled on a spacious 70x135 lot at Sandy Point, Brightsand Lake. Immaculately maintained and in "like-new― condition, this home away from home offers everything you need for the ultimate lakeside experience.

The trailer itself is practically brand new, with very few miles traveled, having made only two trips to the lake. Featuring three spacious slides, it opens up to a bright and roomy interior. The master bedroom offers a comfortable queen bed with plenty of cabinets for storage, plus a TV for relaxing evenings. The 3-piece bathroom is perfect for your convenience.