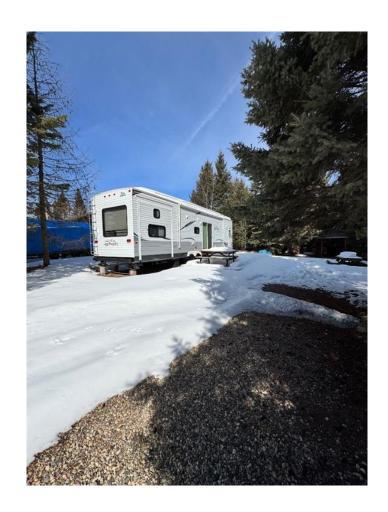

# \$149,900 - 626 Willow Bay, Brightsand Lake

MLS® #A2209142

\$149,900

0 Bedroom, 0.00 Bathroom, Land on 0.22 Acres

NONE, Brightsand Lake, Saskatchewan

CHARMING LAKE RETREAT AT SANDY POINT, BRIGHTSAND LAKE - Affordable, comfortable and Immaculate! Escape to a serene getaway with this stunning 40' park model trailer, nestled on a spacious 70x135 lot at Sandy Point, Brightsand Lake. Immaculately maintained and in "like-new― condition, this home away from home offers everything you need for the ultimate lakeside experience.

The trailer itself is practically brand new, with very few miles traveled, having made only two trips to the lake. Featuring three spacious slides, it opens up to a bright and roomy interior. The master bedroom offers a comfortable queen bed with plenty of cabinets for storage, plus a TV for relaxing evenings. The 3-piece bathroom is perfect for your convenience.