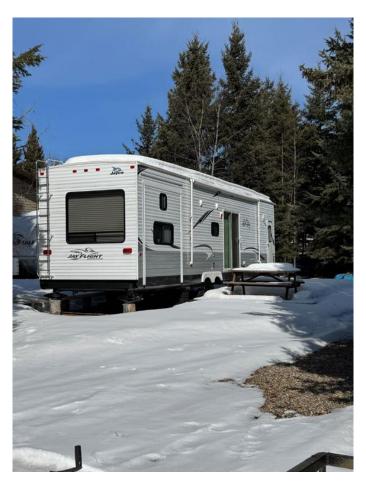

# \$149,900 - 626 Willow Bay, Brightsand Lake

MLS® #A2209142

\$149,900

0 Bedroom, 0.00 Bathroom, Land on 0.22 Acres

NONE, Brightsand Lake, Saskatchewan

CHARMING LAKE RETREAT AT SANDY POINT, BRIGHTSAND LAKE - Affordable, comfortable and Immaculate! Escape to a serene getaway with this stunning 40' park model trailer, nestled on a spacious 70x135 lot at Sandy Point, Brightsand Lake. Immaculately maintained and in "like-new― condition, this home away from home offers everything you need for the ultimate lakeside experience.

The trailer itself is practically brand new, with very few miles traveled, having made only two trips to the lake. Featuring three spacious slides, it opens up to a bright and roomy interior. The master bedroom offers a comfortable queen bed with plenty of cabinets for storage, plus a TV for relaxing evenings. The 3-piece bathroom is perfect for your convenience.