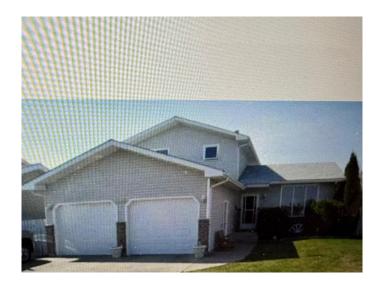

# \$370,000 - 259 Sprague Way Se, Medicine Hat

MLS® #A2209264

#### \$370,000

5 Bedroom, 3.00 Bathroom, 1,776 sqft Residential on 0.14 Acres

SE Southridge, Medicine Hat, Alberta

Court ordered sale. Everything is "as is"

Built in 1989

#### **Exterior**

Exterior Features None

Lot Description Back Lane, Back Yard

Roof Asphalt Shingle

Construction Stucco, Vinyl Siding, Wood Frame, Brick

Foundation Poured Concrete