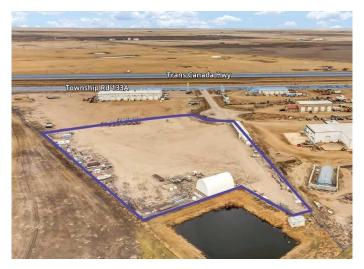

### \$1,450,000

0 Bedroom, 0.00 Bathroom, Land on 7.91 Acres

NONE, Rural Cypress County, Alberta

Available for sale or lease, this 7.91-acre industrial parcel in Cypress County presents a prime opportunity for warehousing, logistics, and industrial operations. Situated just minutes from Redcliff and Medicine Hat with direct exposure to the Trans-Canada Highway, the site is fully fenced, graded, leveled, and graveledâ€"offering a secure, construction-ready solution for immediate development. Zoned Industrial District (I), the property supports a wide range of permitted uses including trucking, warehousing, manufacturing, and equipment storage. With existing site improvements, Â1/4 ownership of an on-site pump house, and flexible purchase or build-to-suit lease options, this location offers exceptional value for users seeking scalable industrial infrastructure in a strategic Southern Alberta trade corridor.

## **Community Information**

Address 6, 7013 Old Trans Canada Highway

Subdivision NONE

City Rural Cypress County

County Cypress County

Province Alberta
Postal Code T0J 2P0