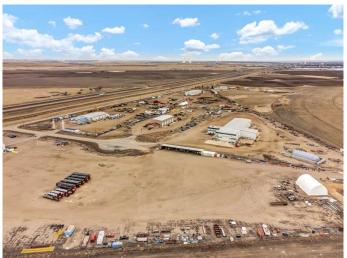

### \$1,450,000

0 Bedroom, 0.00 Bathroom, Land on 7.91 Acres

NONE, Rural Cypress County, Alberta

Available for sale or lease, this 7.91-acre industrial parcel in Cypress County presents a prime opportunity for warehousing, logistics, and industrial operations. Situated just minutes from Redcliff and Medicine Hat with direct exposure to the Trans-Canada Highway, the site is fully fenced, graded, leveled, and graveledâ€"offering a secure, construction-ready solution for immediate development. Zoned Industrial District (I), the property supports a wide range of permitted uses including trucking, warehousing, manufacturing, and equipment storage. With existing site improvements, Â1/4 ownership of an on-site pump house, and flexible purchase or build-to-suit lease options, this location offers exceptional value for users seeking scalable industrial infrastructure in a strategic Southern Alberta trade corridor.