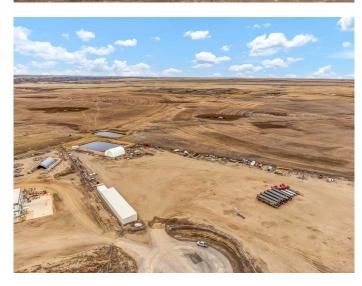

### \$1,450,000

0 Bedroom, 0.00 Bathroom, Land on 7.91 Acres

NONE, Rural Cypress County, Alberta

Available for sale or lease, this 7.91-acre industrial parcel in Cypress County presents a prime opportunity for warehousing, logistics, and industrial operations. Situated just minutes from Redcliff and Medicine Hat with direct exposure to the Trans-Canada Highway, the site is fully fenced, graded, leveled, and graveledâ€"offering a secure, construction-ready solution for immediate development. Zoned Industrial District (I), the property supports a wide range of permitted uses including trucking, warehousing, manufacturing, and equipment storage. With existing site improvements, Â1/4 ownership of an on-site pump house, and flexible purchase or build-to-suit lease options, this location offers exceptional value for users seeking scalable industrial infrastructure in a strategic Southern Alberta trade corridor.