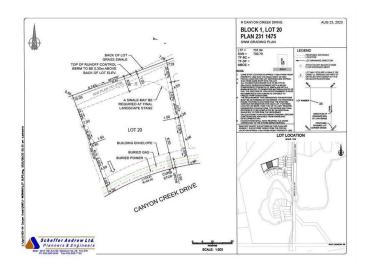

### \$250,000

0 Bedroom, 0.00 Bathroom, Land on 0.40 Acres

Canyon Creek, Medicine Hat, Alberta

Welcome to your perfect canvas in Canyon Creek! These ready-to-build residential lots offer up to half an acre of prime real estate, nestled in a serene and picturesque neighborhood. Imagine waking up to the tranquility of beautiful surroundings, with a stunning prairie backdrop that offers a sense of openness. The peaceful ambiance of Canyon Creek is ideal for your dream home, whether you envision a cozy retreat or an expansive estate. With ample space to create the home you've always desired, these lots provide the perfect opportunity to blend modern living with nature's charm. Embrace the potential of this exceptional property and turn your dream into reality in one of the area's most desirable locations. \*Includes surveying and plot plan\*

# **Community Information**

Address 16 Canyon Creek Drive Sw

Subdivision Canyon Creek

City Medicine Hat

County Medicine Hat

Province Alberta

Postal Code T1B 0B2