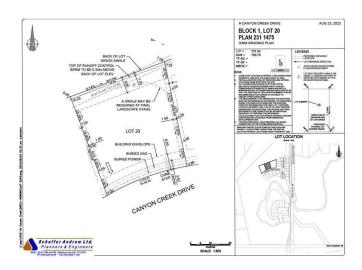

### \$250,000

0 Bedroom, 0.00 Bathroom, Land on 0.40 Acres

Canyon Creek, Medicine Hat, Alberta

Welcome to your perfect canvas in Canyon Creek! These ready-to-build residential lots offer up to half an acre of prime real estate, nestled in a serene and picturesque neighborhood. Imagine waking up to the tranquility of beautiful surroundings, with a stunning prairie backdrop that offers a sense of openness. The peaceful ambiance of Canyon Creek is ideal for your dream home, whether you envision a cozy retreat or an expansive estate. With ample space to create the home you've always desired, these lots provide the perfect opportunity to blend modern living with nature's charm. Embrace the potential of this exceptional property and turn your dream into reality in one of the area's most desirable locations. \*Includes surveying and plot plan\*

# **Community Information**

Address 16 Canyon Creek Drive Sw

Subdivision Canyon Creek

City Medicine Hat

County Medicine Hat

Province Alberta

Postal Code T1B 0B2