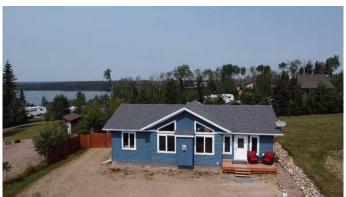

### \$525,000

3 Bedroom, 2.00 Bathroom, 1,293 sqft Residential on 0.30 Acres

NONE, Lac des Isles, Saskatchewan

Welcome to Laumans Landing at Lac Des Isles. This stunning 3-bed 2-bath property is situated in Laumans Landing within walking distance of beautiful Lac Des Isles. As you step inside the one-level well-designed home you will be greeted by tall ceilings, vinyl plank flooring and an open concept floor plan. The living room invites you in with its built-in gas fireplace and large windows which are a beautiful focal point of this home. The kitchen boasts modern appliances, white cupboards, a large pantry, quartz countertops, and an island with seating, power and lots of drawers. Enjoy family meals in the dining area, or head outside to the deck and enjoy an outdoor meal in the privacy of your backyard. The well-sized primary bedroom has both a 3-piece ensuite bath and a large walk-in closet. Two more spacious bedrooms, a full 4-piece bathroom and main floor laundry round out this functional, clean, contemporary home. The basement crawl space has ceiling heights of 4 â€" 5 ft and offers plenty of room for storage. Outside, you'll find a beautiful 1-bed 1-bath bunkhouse with covered deck, a storage shed (with power) and a wood shed. Water is supplied from the community water system. Septic is a tank. The yard is fenced for privacy. In addition, there is an RV plug and RV septic hook up in the back yard. Make this remarkable bungalow your forever home! The Laumans Landing development is located on the South Eastern corner of Lac Des Isles and features a boat launch, fish filleting shack and