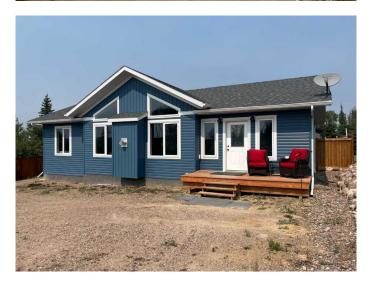

### \$525,000

3 Bedroom, 2.00 Bathroom, 1,293 sqft Residential on 0.30 Acres

NONE, Lac des Isles, Saskatchewan

Welcome to Laumans Landing at Lac Des Isles. This stunning 3-bed 2-bath property is situated in Laumans Landing within walking distance of beautiful Lac Des Isles. As you step inside the one-level well-designed home you will be greeted by tall ceilings, vinyl plank flooring and an open concept floor plan. The living room invites you in with its built-in gas fireplace and large windows which are a beautiful focal point of this home. The kitchen boasts modern appliances, white cupboards, a large pantry, quartz countertops, and an island with seating, power and lots of drawers. Enjoy family meals in the dining area, or head outside to the deck and enjoy an outdoor meal in the privacy of your backyard. The well-sized primary bedroom has both a 3-piece ensuite bath and a large walk-in closet. Two more spacious bedrooms, a full 4-piece bathroom and main floor laundry round out this functional, clean, contemporary home. The basement crawl space has ceiling heights of 4 â€" 5 ft and offers plenty of room for storage. Outside, you'll find a beautiful 1-bed 1-bath bunkhouse with covered deck, a storage shed (with power) and a wood shed. Water is supplied from the community water system. Septic is a tank. The yard is fenced for privacy. In addition, there is an RV plug and RV septic hook up in the back yard. Make this remarkable bungalow your forever home! The Laumans Landing development is located on the South Eastern corner of Lac Des Isles and features a boat launch, fish filleting shack and