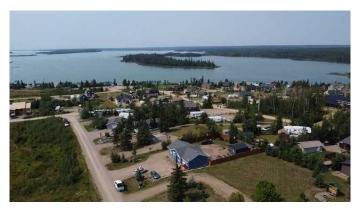

### \$525,000

3 Bedroom, 2.00 Bathroom, 1,293 sqft Residential on 0.30 Acres

NONE, Lac des Isles, Saskatchewan

Welcome to Laumans Landing at Lac Des Isles. This stunning 3-bed 2-bath property is situated in Laumans Landing within walking distance of beautiful Lac Des Isles. As you step inside the one-level well-designed home you will be greeted by tall ceilings, vinyl plank flooring and an open concept floor plan. The living room invites you in with its built-in gas fireplace and large windows which are a beautiful focal point of this home. The kitchen boasts modern appliances, white cupboards, a large pantry, quartz countertops, and an island with seating, power and lots of drawers. Enjoy family meals in the dining area, or head outside to the deck and enjoy an outdoor meal in the privacy of your backyard. The well-sized primary bedroom has both a 3-piece ensuite bath and a large walk-in closet. Two more spacious bedrooms, a full 4-piece bathroom and main floor laundry round out this functional, clean, contemporary home. The basement crawl space has ceiling heights of 4 â€" 5 ft and offers plenty of room for storage. Outside, you'll find a beautiful 1-bed 1-bath bunkhouse with covered deck, a storage shed (with power) and a wood shed. Water is supplied from the community water system. Septic is a tank. The yard is fenced for privacy. In addition, there is an RV plug and RV septic hook up in the back yard. Make this remarkable bungalow your forever home! The Laumans Landing development is located on the South Eastern corner of Lac Des Isles and features a boat launch, fish filleting shack and

playground. Laumans Landing is located 2 hrs from Lloydminster, 3hr & 45 min from Edmonton, 2 hrs 30 min to North Battleford and 1 hr from Cold Lake. Book your showing today!

Built in 2019