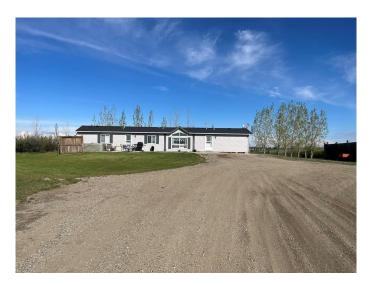

## \$1,399,000

2 Bedroom, 2.00 Bathroom, 1,216 sqft Residential on 73.53 Acres

NONE, Coalhurst, Alberta

Are you a builder looking to subdivide to build some homes? A home based business looking to build a shop? The possibilities are endless with this outstanding acreage which consists of 73.53 acres located between Lethbridge and Coalhurst . 2 dugouts, 2 pump houses, 1000 gallon holding tank, graveled parking for about 12 trailers and much much more. There is a modular home which is surrounded by hundreds of trees adding great privacy and protection from the wind. The home is in great shape consists of 3 bedrooms and 2 bathrooms (one is a 4 piece ensuite), new shingles about 7 years ago, large living room and bright kitchen. There may be a possibility of subdivision or rezoning for commercial use. Will have to be verified with the County. Home is on city of Lethbridge water distributed by LNCPWCOP. Domestic irrigation agreement in place with LNID at \$514.50/year.