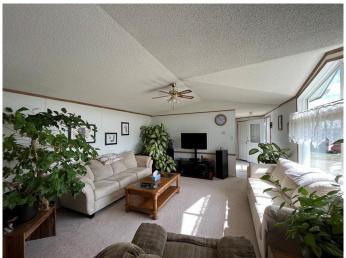

## \$1,399,000

2 Bedroom, 2.00 Bathroom, 1,216 sqft Residential on 73.53 Acres

NONE, Coalhurst, Alberta

Are you a builder looking to subdivide to build some homes? A home based business looking to build a shop? The possibilities are endless with this outstanding acreage which consists of 73.53 acres located between Lethbridge and Coalhurst . 2 dugouts, 2 pump houses, 1000 gallon holding tank, graveled parking for about 12 trailers and much much more. There is a modular home which is surrounded by hundreds of trees adding great privacy and protection from the wind. The home is in great shape consists of 3 bedrooms and 2 bathrooms (one is a 4 piece ensuite), new shingles about 7 years ago, large living room and bright kitchen. There may be a possibility of subdivision or rezoning for commercial use. Will have to be verified with the County. Home is on city of Lethbridge water distributed by LNCPWCOP. Domestic irrigation agreement in place with LNID at \$514.50/year.