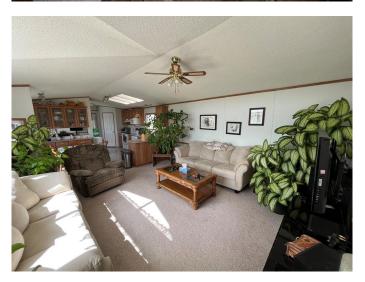

## \$1,399,000

2 Bedroom, 2.00 Bathroom, 1,216 sqft Residential on 73.53 Acres

NONE, Coalhurst, Alberta

Are you a builder looking to subdivide to build some homes? A home based business looking to build a shop? The possibilities are endless with this outstanding acreage which consists of 73.53 acres located between Lethbridge and Coalhurst . 2 dugouts, 2 pump houses, 1000 gallon holding tank, graveled parking for about 12 trailers and much much more. There is a modular home which is surrounded by hundreds of trees adding great privacy and protection from the wind. The home is in great shape consists of 3 bedrooms and 2 bathrooms (one is a 4 piece ensuite), new shingles about 7 years ago, large living room and bright kitchen. There may be a possibility of subdivision or rezoning for commercial use. Will have to be verified with the County. Home is on city of Lethbridge water distributed by LNCPWCOP. Domestic irrigation agreement in place with LNID at \$514.50/year.