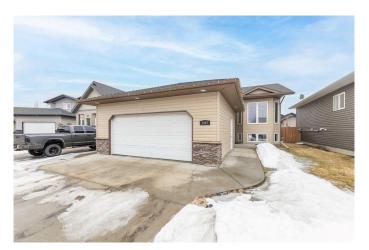

## \$360,000

4 Bedroom, 3.00 Bathroom, 1,090 sqft Residential on 0.14 Acres

Parkview Estates, Lloydminster, Alberta

Great location on this 1090 sq ft bi-level in Parkview Estates. This home features two bedrooms and two bathrooms on the main floor (large soaking tub in the ensuite), an island kitchen with corner pantry, and a spacious basement layout with two additional bedrooms and a large family room. Double attached, heated garage, extra RV parking and a fenced backyard complete this package.

#### **Essential Information**

MLS® # A2210055 Price \$360,000

Bedrooms 4

Bathrooms 3.00

Full Baths 3

Square Footage 1,090

Acres 0.14

Year Built 2010

Type Residential

Sub-Type Detached

Style Bi-Level

Status Active