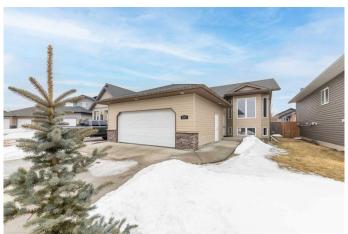

## \$360,000

4 Bedroom, 3.00 Bathroom, 1,090 sqft Residential on 0.14 Acres

Parkview Estates, Lloydminster, Alberta

Great location on this 1090 sq ft bi-level in Parkview Estates. This home features two bedrooms and two bathrooms on the main floor (large soaking tub in the ensuite), an island kitchen with corner pantry, and a spacious basement layout with two additional bedrooms and a large family room. Double attached, heated garage, extra RV parking and a fenced backyard complete this package.

#### **Amenities**

Parking Spaces 4

Parking Double Garage Attached

# of Garages 2