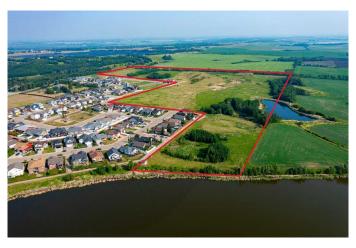

#### \$3,300,000

0 Bedroom, 0.00 Bathroom, Land on 55.10 Acres

Hazelwood Estates, Innisfail, Alberta

Turn-key 55.1-acre Residential Development Parcel with 262 +/- residential single and muti-family lots ready to be built out. Hazelwood Estates is the Premier Community in Innisfail that is an integral part of Innisfail's North Area Structure Plan (NASP) that town council is focused on growing. Innisfail is an Energized Community, and this development allows you to start building immediately. This parcel features the new school site with Executive lots backing onto the Prestigious Innisfail Golf Club and Dodds Lake. Located just 20 minutes from Red Deer and 60 minutes to Calgary, Innisfail is a hot bed for extensive growth and poised to be a Big Part of Alberta's Expanding Future.