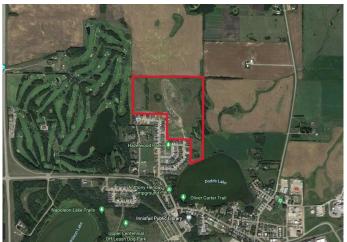

#### \$3,300,000

0 Bedroom, 0.00 Bathroom, Land on 55.10 Acres

Hazelwood Estates, Innisfail, Alberta

Turn-key 55.1-acre Residential Development Parcel with 262 +/- residential single and muti-family lots ready to be built out. Hazelwood Estates is the Premier Community in Innisfail that is an integral part of Innisfail's North Area Structure Plan (NASP) that town council is focused on growing. Innisfail is an Energized Community, and this development allows you to start building immediately. This parcel features the new school site with Executive lots backing onto the Prestigious Innisfail Golf Club and Dodds Lake. Located just 20 minutes from Red Deer and 60 minutes to Calgary, Innisfail is a hot bed for extensive growth and poised to be a Big Part of Alberta's Expanding Future.