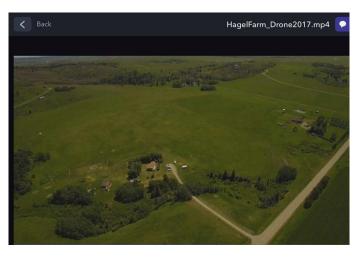

### \$699,900

0 Bedroom, 0.00 Bathroom, Land on 19.99 Acres

NONE, Rural Rocky View County, Alberta

Your opportunity to own 20 ACRES WITH MOUNTAIN AND VALLEY VIEWS is here!! Rawland;

New well with great water and utilities on property. Fully fenced. Year round creek runs on the property. Only 30 minutes to Calgary!

**Exterior** 

Lot Description Cleared, See Remarks, Views