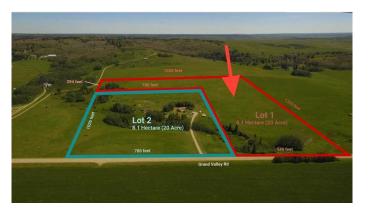

### \$699,900

0 Bedroom, 0.00 Bathroom, Land on 19.99 Acres

NONE, Rural Rocky View County, Alberta

Your opportunity to own 20 ACRES WITH MOUNTAIN AND VALLEY VIEWS is here!! Rawland;

New well with great water and utilities on property. Fully fenced. Year round creek runs on the property. Only 30 minutes to Calgary!

MLS® # A2210430 Price \$699,900

Bathrooms 0.00
Acres 19.99
Type Land

Sub-Type Residential Land

Status Active

**Exterior** 

Lot Description Cleared, See Remarks, Views