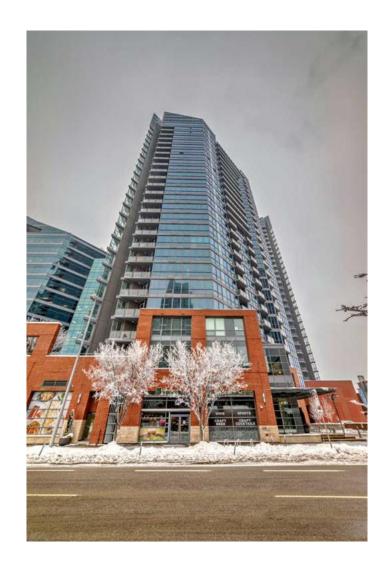

### \$379,900

2 Bedroom, 2.00 Bathroom, 847 sqft Residential on 0.00 Acres

Beltline, Calgary, Alberta

Welcome to #401, 220-12 Ave SE at the Keynote. Located in the heart of downtown. Close to public transportation, restaurants, coffee shops, Saddledome, and much more. This 2 bedroom, 2 bathroom condo features 9' ceilings, ton of windows, in-suite laundry, granite countertops, stainless steel appliances, and balcony. The unit also includes 1 titled parking stall, and 1 titled storage unit. A secured building with fob key entry. Some of the amenities includes a full gym, owners lounge, hot tubs, and guest suites available for out of town guest. Stop commuting into downtown for work or play. book your showing today

#### **Exterior**

Exterior Features Balcony

Construction Brick, Concrete