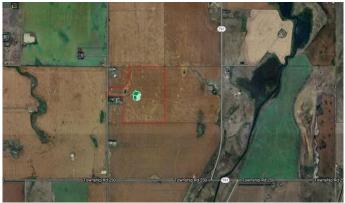

#### \$1,995,000

0 Bedroom, 0.00 Bathroom, Land on 120.01 Acres

NONE, Rural Rocky View County, Alberta

Here are 120 Acres of farmland that are currently zoned AG-GEN but are strategically and conveniently located for someone with a longer term vision for the area and property. The parcel sits just outside the current Conrich Area Structure Plan Boundary and about 3.5km from the CN Calgary Logistics Park. It is only 5km from Conrich, 6km from Chestermere and 8.5km from Calgary. The property currently has a 36'x48' shop that is about 10-15 years old and the land is leasing for farming year to year with rotational crops. A treated water line has been laid on the west side of the road while power and gas is on both sides of the property. Access is directly off of Range Road 281. Come and explore for yourself today.