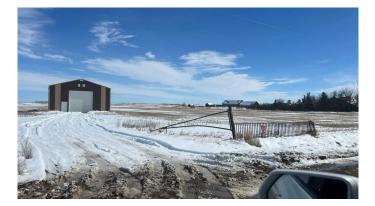

#### \$1,995,000

0 Bedroom, 0.00 Bathroom, Land on 120.01 Acres

NONE, Rural Rocky View County, Alberta

Here are 120 Acres of farmland that are currently zoned AG-GEN but are strategically and conveniently located for someone with a longer term vision for the area and property. The parcel sits just outside the current Conrich Area Structure Plan Boundary and about 3.5km from the CN Calgary Logistics Park. It is only 5km from Conrich, 6km from Chestermere and 8.5km from Calgary. The property currently has a 36'x48' shop that is about 10-15 years old and the land is leasing for farming year to year with rotational crops. A treated water line has been laid on the west side of the road while power and gas is on both sides of the property. Access is directly off of Range Road 281. Come and explore for yourself today.